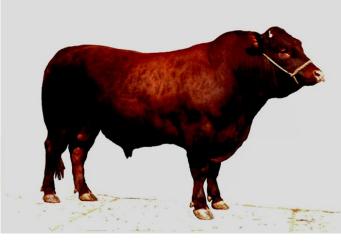

#### **PETWORTH GENERAL 26th**

**Registration Number 15541** 

DoB. 22/02/79 Bred by Leconfield Farms Ltd.
Sire: Chelsfield General 4th 14725 Dam: Petworth Prebble 41st 67032
Burke Trophy Winner 1985