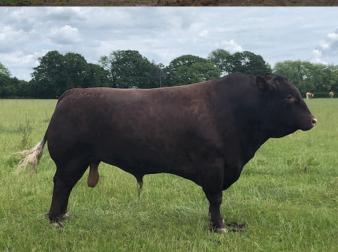

#### **MONTREAL POLL DUKE 1st**

**Registration Number 20-0961-P** 

- ◆Born 22/03/2020
- ◆Sire: Goldstone Poll Duke 3rd 13-1269-P
- ◆Dam: Mayfield Poll Lofty Lily 2nd 12-0656-P