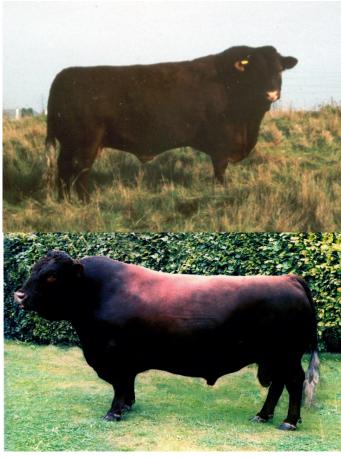

## HOLM PLACE PREMIER 1st

**Registration Number 16426** 

•Born 24th August 1995

•Bred by: JC & C Lewis

•Sire: Trottenden Premier 18th 16348

Dam: Holm Place Daisy 18th 81200

•(photographed at 9 years old)

#### ELBRIDGE GLOW-WORM 34th

**Registration Number 16450** 

◆Born 12th October 1995

•Bred by: E.H. Holdstock & Son

•Sire: Peegee Glow-worm 15th 16268

Dam: Elbridge Snowdrop 442nd 81985

(photographed at 7 years old)