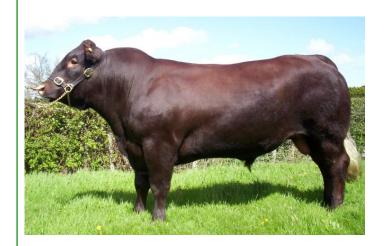

## **BOXTED ENDEAVOUR 1st 10-0939**

DoB. 02/03/2010

Bred by

L. Stevens & Sons

Sire: Mayfield Intelligent 1st 07-0795

Dam: Boxted Lock Heedless 76th 90718

This bull is available for UK use.

For more information Contact: Edward 07859254676