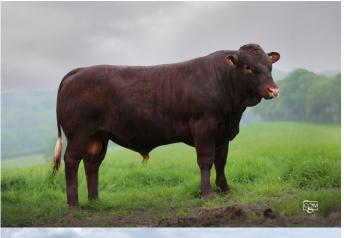

#### REGENT 5th of GOLDSTONE

Registration Number 10-1195-P

- ◆Born 07/08/2010
- ◆Sire: Regent 1st of Goldstone 08-0807-P
- ◆Dam: Snowdrop 65th of Goldstone 90409-P

For more information Contact: **UK Sire Services** 01458 555551 sales@uksires.co.uk