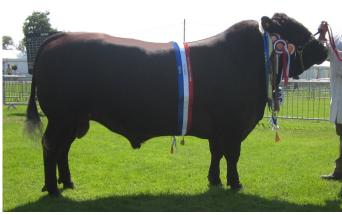

### REGENT 7th of GOLDSTONE

**Registration Number 11-1054-P** 

- •Born 2/04/2011
- •Bred by Chandler & Dunn Ltd.
- ◆Sire: Regent 1st of Goldstone 08-807-P
- Dam: Snowdrop 66th of Goldstone P.91191 This POLLED bull is only available for UK use.

For more information Contact: Roger Dunn, Chandler & Dunn 01304 812262 / 07710113154 office@chandleranddunn.co.uk