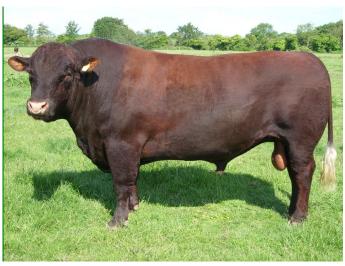

#### WELLINGTON 3rd of GOLDSTONE

**Registration Number 05-037-P** 

- •Born 21/04/2005
- ◆Bred by Chandler & Dunn Ltd. ◆Sire: Wellington 1st of Goldstone P.16586(B)
- Dam: Esther 1st of Goldstone P.83628

This POLLED bull was sold at the Society's Spring Show & Sale 2010 for the Record Auction Price of 4600 gns.

Semen from this bull was selected and exported to South Africa in 2009.