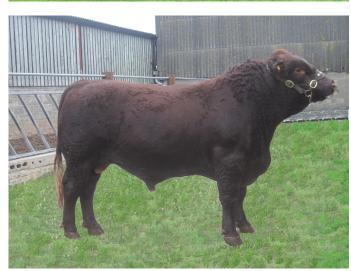

### REGENT 7th of GOLDSTONE

**Registration Number 11-1054-P** 

- •Born 2/04/2011
- •Bred by Chandler & Dunn Ltd.
- ◆Sire: Regent 1st of Goldstone 08-807-P
- Dam: Snowdrop 66th of Goldstone P.91191 This POLLED bull is only available for UK use.

For more information Contact: Roger Dunn, Chandler & Dunn 01304 812262 / 07710113154 office@chandleranddunn.co.uk