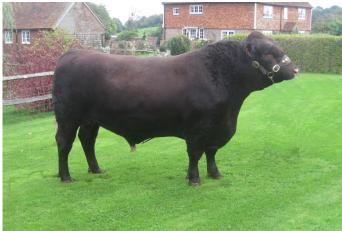

#### WELLINGTON 3rd of GOLDSTONE

**Registration Number 05-037-P** 

- •Born 21/04/2005
- ◆Bred by Chandler & Dunn Ltd. ◆Sire: Wellington 1st of Goldstone P.16586(B)
- Dam: Esther 1st of Goldstone P.83628

This POLLED bull was sold at the Society's Spring Show & Sale 2010 for the Record Auction Price of 4600 gns.

Semen from this bull was selected and exported to South Africa in 2009.