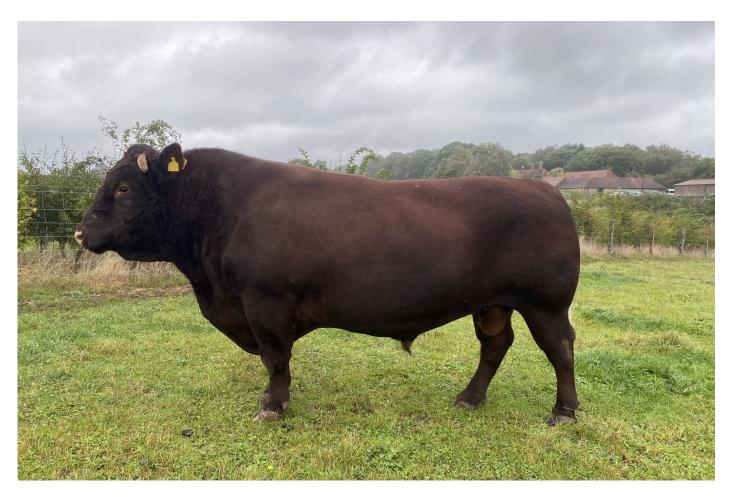

## PETWORTH WELLINGTON 11TH 18-1186

UK263412/501245 Born 26/04/2018

Pat GS: Sproutes Wellington 2nd 11-1271

Sire: Sproutes Wellington 2nd 11-1271 Pat GD: Sproutes Gaiety 1st 09-0176

Mat GS: Mayfield General 3rd 09-1017 Dam: Petworth Stonesdown 54th 12-0959

Mat GD: Petworth Stonesdown 36th 08-0566

BVD Accredited—Premium Cattle Health Scheme

Lepto & IBR free Non vaccinated 4 Yearly TB

Semen tested annually by The Livestock Partnership

Pasture based system

Very quiet and good tempered Has achieved good pregnancy rates Used to being in areas with public access, with

dogs etc.

**Contact: Ed Mitchell 07540 870198** Ed.mitchell@nationaltrust.org.uk