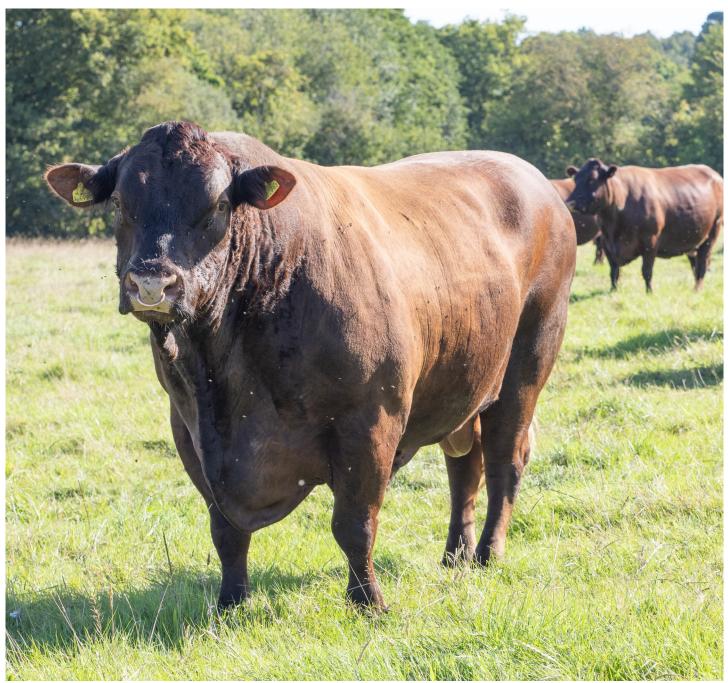

## **MAYFIELD POLL CAPTAIN 11TH 14-0902-P**

UK262318/601153 Born 03/04/2014

Pat GS: Mayfield Red Captain 1st 16701-P-A Sire: Mayfield Poll Captain 1st 07-0793-P-B Pat GD: Mayfield Snowdrop 6th 90085

Mat GS: Whyly Intelligent 1st 16698-Z-B Dam: Mayfield Snowdrop 10th 07-0186 Mat GD: Mayfield Snowdrop 5th 89187

Captain is exceptionally quiet, halter trained having been successfully shown. He has been running on water meadows with my cows and calves where many footpaths cross so he is not bothered by dogs or general public. Only for sale as too many daughters in the herd but hoping to find a new home for this perfect gentleman of a bull.