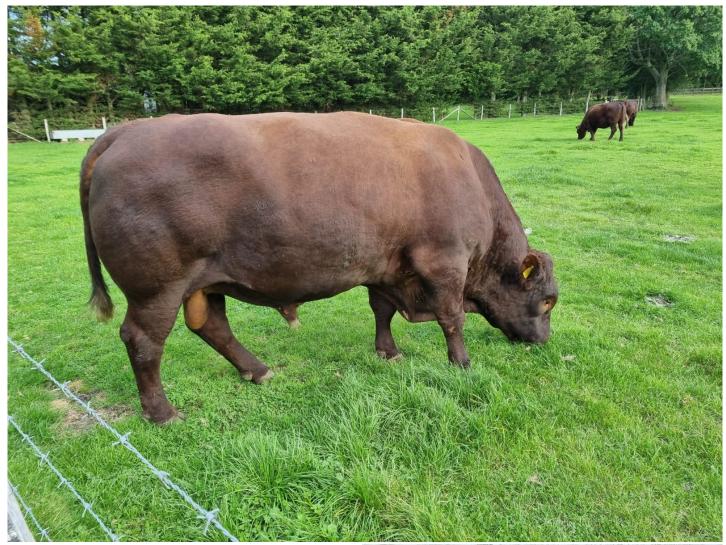

## PETWORTH REGENT 11TH 13-1263

Born 24/04/2013

Pat GS: Boxted Regent 3rd 16680 Sire : Poll Regent 4th of Goldstone 09-1025-P Pat GD : Lofty Lily 17th of Goldstone 87316-P

Mat GS: Mayfield Major 1st 16565 Dam : Petworth Snowdrop 11th 90163 Mat GD : Petworth Snowdrop 8th 88072

Member of Biobest Health Scheme, BVD accredited and Signet Recorded

Winner of the Best Bull in the Intermediate Herd Competition 2023

Contact: 01580 211201 / 07765950944 (Kent)