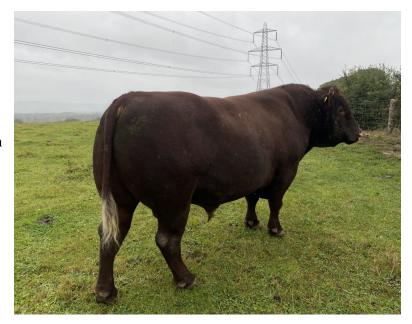

## **MAYFIELD POLL CAPTAIN 11TH 14-0902-P**

UK262318/601153 Born 03/04/2014

Pat GS: Mayfield Red Captain 1st 16701-P-A Sire: Mayfield Poll Captain 1st 07-0793-P-B Pat GD: Mayfield Snowdrop 6th 90085

Mat GS: Whyly Intelligent 1st 16698-Z-B Dam: Mayfield Snowdrop 10th 07-0186 Mat GD: Mayfield Snowdrop 5th 89187

Captain is exceptionally quiet, halter trained having been successfully shown. He has been running on water meadows with my cows and calves where many footpaths cross so he is not bothered by dogs or general public. Only for sale as too many daughters in the herd but hoping to find a new home for this perfect gentleman of a bull.

Contact: Emma Blomfield 07708649047 Emma.v.blomfield@gmail.com [Oxfordshire]