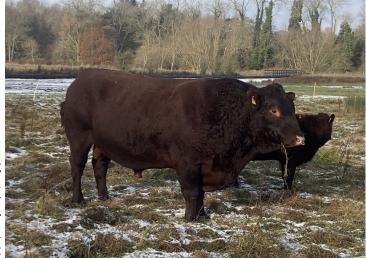

## PETWORTH WELLINGTON 11TH 18-1186

UK263412/501245 Born 26/04/2018

Pat GS: Sproutes Wellington 2nd 11-1271

Sire: Sproutes Wellington 2nd 11-1271 Pat GD: Sproutes Gaiety 1st 09-0176

Mat GS: Mayfield General 3rd 09-1017 Dam: Petworth Stonesdown 54th 12-0959

Mat GD: Petworth Stonesdown 36th 08-0566

BVD Accredited—Premium Cattle Health Scheme

Lepto & IBR free Non vaccinated 4 Yearly TB

Semen tested annually by The Livestock Partnership

Pasture based system

Very quiet and good tempered Has achieved good pregnancy rates Used to being in areas with public access, with