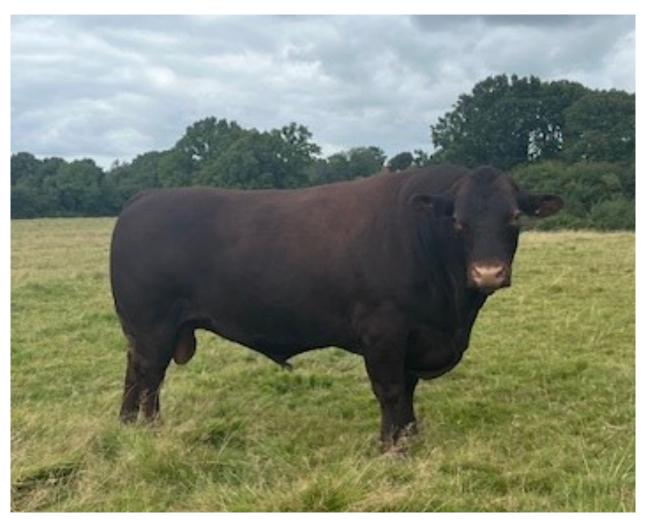

## **BROADLANDS POLL CAPTAIN 1ST 20-1838-P**

UK286856/403054 Born 14/04/2020

Elbridge Captain 2nd 14-1568 Sire

Pat.g.s. Mayfield Poll Captain 7th 11-1108-P Pat.g.d. Elbridge Beauty 58th 07-0970 Windsor Shandy 2nd 14-0113

Dam

Mat.g.s. Regent 3rd of Goldstone 09-0846-P Mat.g.d. Windsor Shandy 1st 11-1019

High heard health—Great temperament—TB 1—Organic—Easy Calving—Ready to work

### Contact: Lisa Buchanan 01825 712493 [East Sussex]