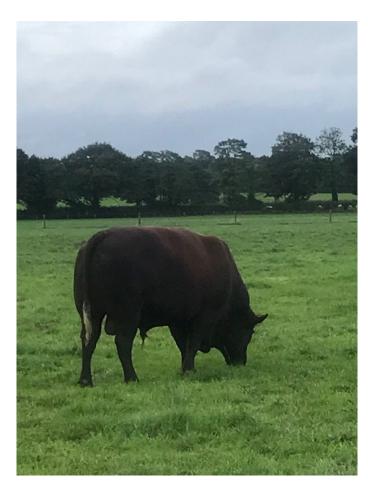

## **BROADLANDS POLL CAPTAIN 1ST 20-1838-P**

UK286856/403054 Born 14/04/2020

Elbridge Captain 2nd 14-1568 Sire

Pat.g.s. Mayfield Poll Captain 7th 11-1108-P Pat.g.d. Elbridge Beauty 58th 07-0970 Windsor Shandy 2nd 14-0113

Dam

Mat.g.s. Regent 3rd of Goldstone 09-0846-P Mat.g.d. Windsor Shandy 1st 11-1019

High heard health—Great temperament—TB 1—Organic—Easy Calving—Ready to work