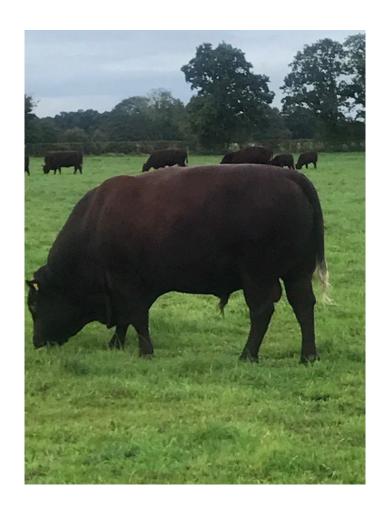

## **SOUTHVIEW POLL SULTAN 4TH 22-1444-P-B**

UK331686/300138 Born 18/02/2022

Paternal Grand Sire: Greensons Howwlett GAT-12-192

Sire: Southview Poll Sultan 1st 18-1321-P-A

Paternal Grand Dam: Goldstone Gaiety 64th 13-0846

#### Heterozygous Polled and very quiet.

BVD free herd. Will be blood tested for Lepto, IBR and Johnnes and fertility tested prior to leaving the farm. One year TB Parish.

| Adjusted weights | 100 Day | 200 Day | 300 Day | 400 Day | 500 Day | Scanned |
|------------------|---------|---------|---------|---------|---------|---------|
| Weight (kg)      | 185     |         | 414     | 506     | 567     | N       |