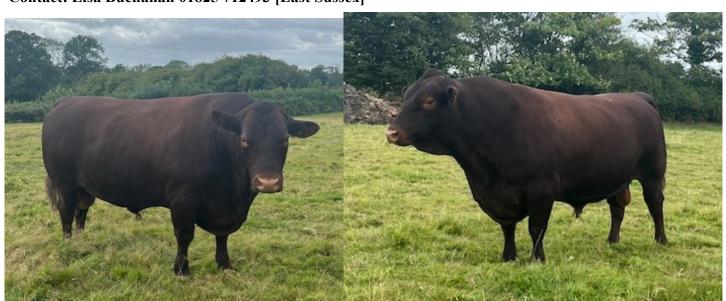

## **GOLDSTONE POLL CAPTAIN 3RD 20-0981-PP**

UK261013/50923 Born 14/03/2020

## **DNA Tested Homozygous Polled**

Sire Elbridge Poll Captain 4th 16-1087-P

**Dam** 

Pat.g.s. Mayfield Poll Captain 7th 11-1108-P Pat.g.d. Elbridge Snowdrop 908th 11-1160 Lofty Lily 32nd of Goldstone 10-0282-PP Mat.g.s. Regent 1st of Goldstone 08-0807-P Mat.g.d. Goldstone Lofty Lily 42nd 08-0648

Contact: Edward Appleby 01948840387 / 08967970111 [Shropshire]