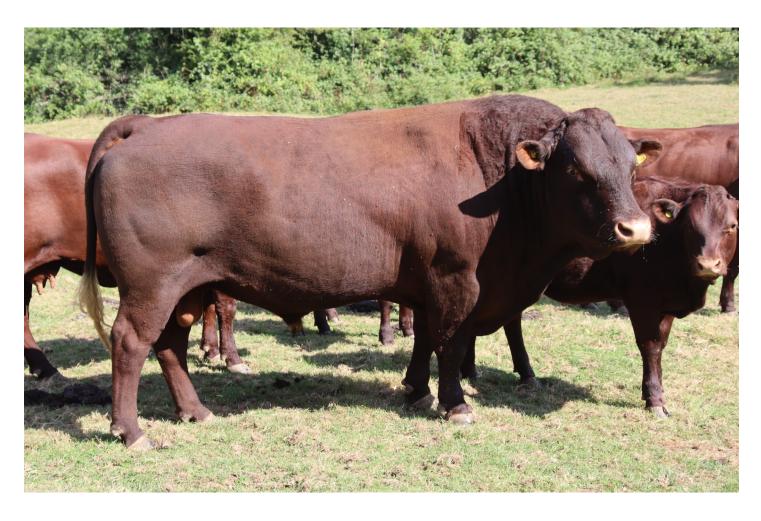

## **GOLDSTONE POLL CAPTAIN 3RD 20-0981-PP**

UK261013/50923 Born 14/03/2020

## **DNA Tested Homozygous Polled**

Sire Elbridge Poll Captain 4th 16-1087-P

**Dam** 

Pat.g.s. Mayfield Poll Captain 7th 11-1108-P Pat.g.d. Elbridge Snowdrop 908th 11-1160 Lofty Lily 32nd of Goldstone 10-0282-PP Mat.g.s. Regent 1st of Goldstone 08-0807-P Mat.g.d. Goldstone Lofty Lily 42nd 08-0648