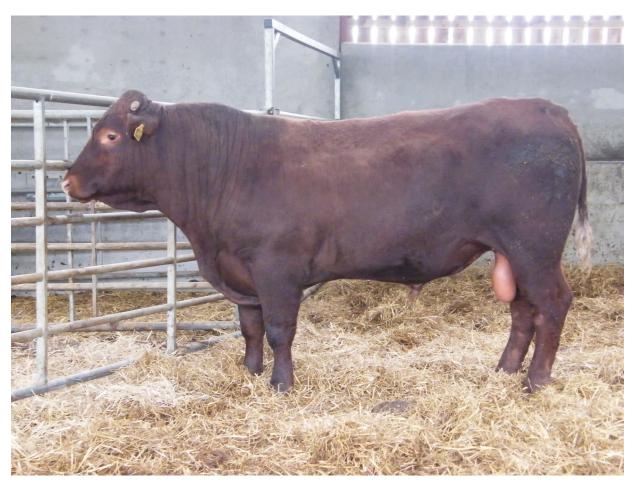

## **SOUTHVIEW POLL SULTAN 4TH 22-1444-P-B**

UK331686/300138 Born 18/02/2022

Paternal Grand Sire: Greensons Howwlett GAT-12-192

Sire: Southview Poll Sultan 1st 18-1321-P-A

Paternal Grand Dam: Goldstone Gaiety 64th 13-0846

Maternal Grand Sire: Mayfield Poll Captain 3rd 09-1020-P

Dam: Southview Poll Feroder 4th 14-0877-P

Maternal Grand Dam: Southview Feroder 1st 12-0006-P

#### Heterozygous Polled and very quiet.

BVD free herd. Will be blood tested for Lepto, IBR and Johnnes and fertility tested prior to leaving the farm. One year TB Parish.

| Adjusted weights | 100 Day | 200 Day | 300 Day | 400 Day | 500 Day | Scanned |
|------------------|---------|---------|---------|---------|---------|---------|
| Weight (kg)      | 185     |         | 414     | 506     | 567     | N       |