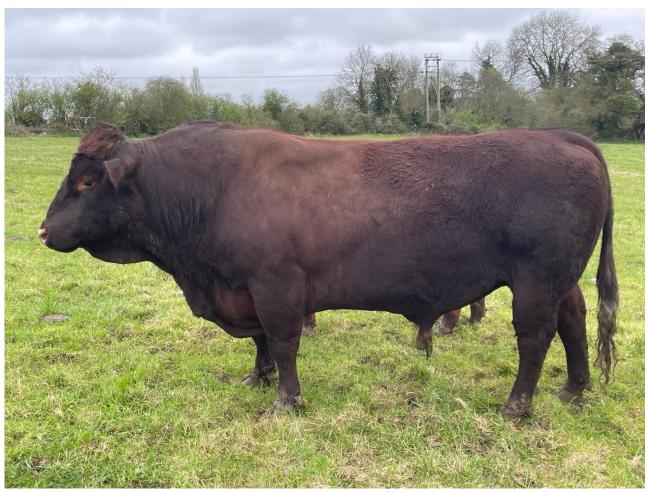

# WINDSOR GLOW-WORM 1ST 19-0994

UK286856/302864

Born 07/10/2019

Sire Petworth Glow-worm 224th 10-1209 Pat.g.s. Friths Glow-worm 1st 16674 Pat.g.d. Petworth Knot 165th 89525

Dam Windsor Caroline 22nd 16-0976

Mat.g.s. Regent 3rd of Goldstone 09-0846-P Mat.g.d. Windsor Caroline 5th 09-1105

After 3 years will be coming back on his daughters.

Contact: John Young 07831529680 cmaldonado@live.co.uk [Surrey]