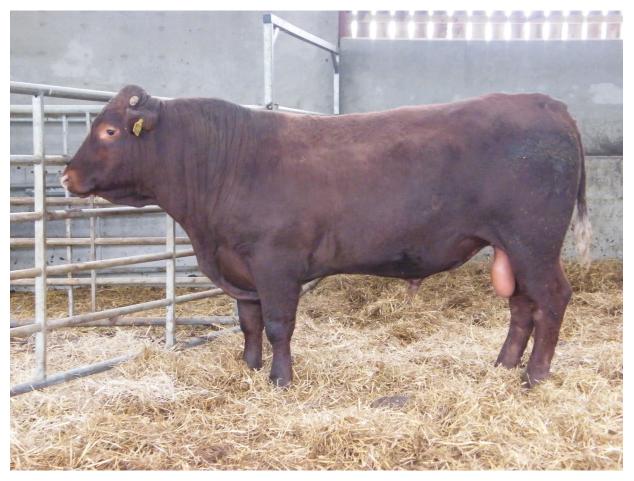

## SOUTHVIEW POLL SULTAN 4TH 22-1444-P-B UK331686/300138 Born 18/02/2022

Paternal Grand Sire: Greensons Howwlett GAT-12-192 Sire: Southview Poll Sultan 1st 18-1321-P-A Paternal Grand Dam: Goldstone Gaiety 64th 13-0846

Maternal Grand Sire: Mayfield Poll Captain 3rd 09-1020-P Dam: Southview Poll Feroder 4th 14-0877-P Maternal Grand Dam: Southview Feroder 1st 12-0006-P

Heterozygous Polled and very quiet.

BVD free herd. Will be blood tested for Lepto, IBR and Johnnes and fertility tested prior to leaving the farm. One year TB Parish.

| Adjusted weights | 100 Day | 200 Day | 300 Day | 400 Day | 500 Day | Scanned |
|------------------|---------|---------|---------|---------|---------|---------|
| Weight (kg)      | 185     |         | 414     | 506     | 567     | Ν       |

| Analysis<br>Date:<br>08-12-23 | Birth<br>Weight<br>EBV | Calving<br>Ease<br>EBV | Calving<br>Value<br>EBV | 200 Day<br>Weight<br>EBV | 400 Day<br>Weight<br>EBV | Muscle<br>Depth<br>EBV | Fat<br>Depth<br>EBV | Beef<br>Value | Maternal<br>Value |
|-------------------------------|------------------------|------------------------|-------------------------|--------------------------|--------------------------|------------------------|---------------------|---------------|-------------------|
| EBV                           | 1.40                   | -0.30                  | 2                       | 27                       | 58                       | 3.80                   | 0.40                | 37            | 15                |
| ACC                           | 58%                    | 42%                    | 45%                     | 63%                      | 67%                      | 52%                    | 34%                 | 65%           | 28%               |