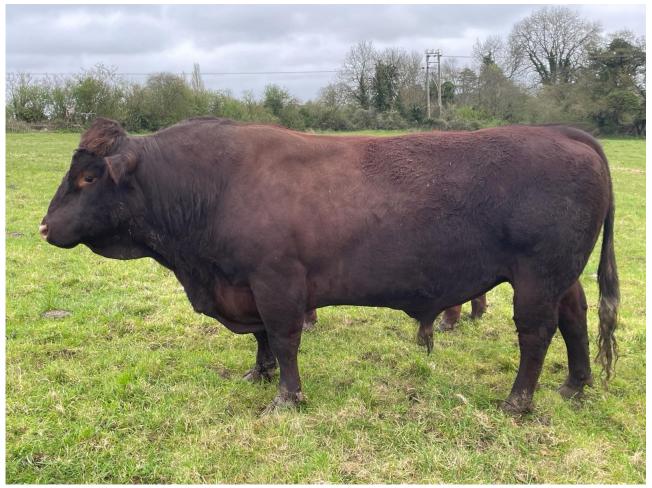

### SOUTHVIEW POLL REGENT 1ST 18-1324-P UK331686/200102 Born 05/09/2018

Paternal Grand Sire: Poll Regent 1st of Goldstone 08-0807-P Sire: Poll Regent 7th of Goldstone 11-1054-P Paternal Grand Dam: Poll Snowdrop 66th of Goldstone 91191-P

Maternal Grand Aylesford Poll Stargazer 1st 08-0997-P Dam: Southview Poll Feroder 1st 13-0567-PP Maternal Grand Dam: Chamberlaynes Feroder 1st 07-1032

Heterozygous Polled Proven sire and very quiet.

Calves and down calved heifers can be seen. Selling as I have one of his offspring to replace him. BVD free herd. Will be blood tested for Lepto, IBR and Johnnes and fertility tested prior to leaving the farm. One year TB Parish.

| Adjusted weights | 100 Day | 200 Day | 300 Day | 400 Day | 500 Day | Scanned |
|------------------|---------|---------|---------|---------|---------|---------|
| Weight (kg)      | 170     |         | 355     | 476     | 583     | Ν       |

| Analysis<br>Date:<br>15-04-2024 | Birth<br>Weight<br>EBV | Calving<br>Ease<br>EBV | Calving<br>Value<br>EBV | 200 Day<br>Weight<br>EBV | 400 Day<br>Weight<br>EBV | Muscle<br>Depth<br>EBV | Fat<br>Depth<br>EBV | Beef<br>Value | Maternal<br>Value |
|---------------------------------|------------------------|------------------------|-------------------------|--------------------------|--------------------------|------------------------|---------------------|---------------|-------------------|
| EBV                             | 0.50                   | 1.50                   | 4                       | 23                       | 55                       | 3.80                   | 0.10                | 38            | 18                |
| ACC                             | 75%                    | 62%                    | 64%                     | 79%                      | 78%                      | 72%                    | 49%                 | 79%           | 40%               |