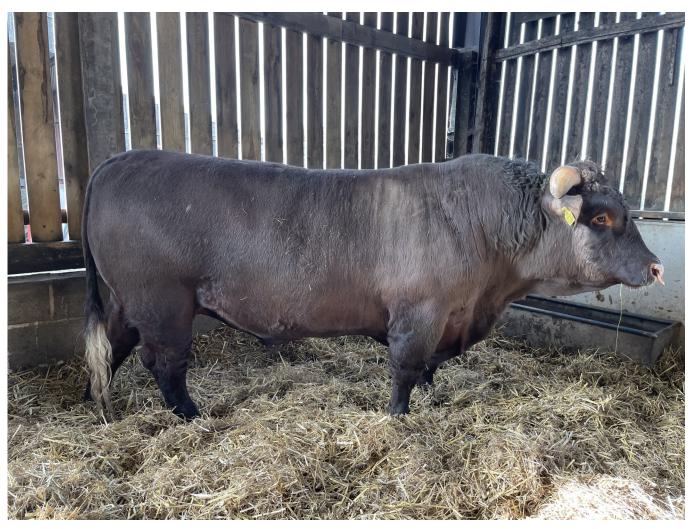

# **SOUTHVIEW POLL SULTAN 3RD 21-1754-P-B**

UK331686/500133 Born 03/04/2021

Paternal Grand Sire: Greensons Howwlett GAT-12-192

Sire: Southview Poll Sultan 1st 18-1321-P-A

Paternal Grand Dam: Goldstone Gaiety 64th 13-0846