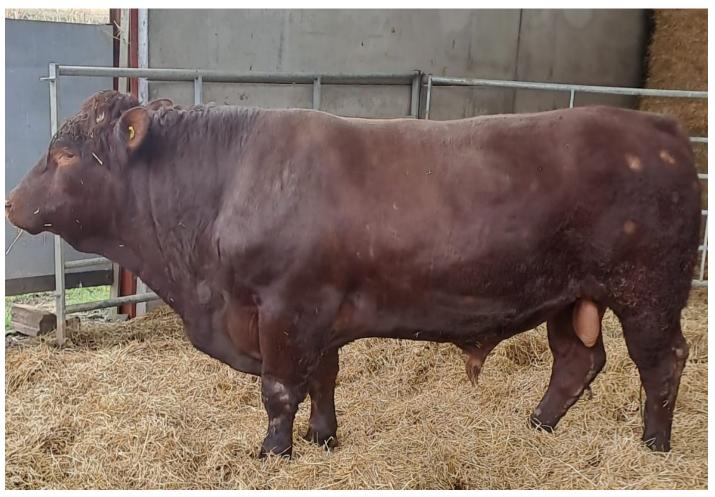

# **SOUTHVIEW POLL SULTAN 3RD 21-1754-P-B**

UK331686/500133 Born 03/04/2021

Paternal Grand Sire: Greensons Howwlett GAT-12-192

Sire: Southview Poll Sultan 1st 18-1321-P-A

Paternal Grand Dam: Goldstone Gaiety 64th 13-0846

Maternal Grand Sire: Allen's Major 1st 08-0993

Dam: Goldstone Poll Gaiety 77th 16-0332-P

Maternal Grand Dam: Gaiety 47th of Goldstone 11-0438-P-B

Proven sire with no assisted calvingsincluding a first calved heifer. BVD free herd.