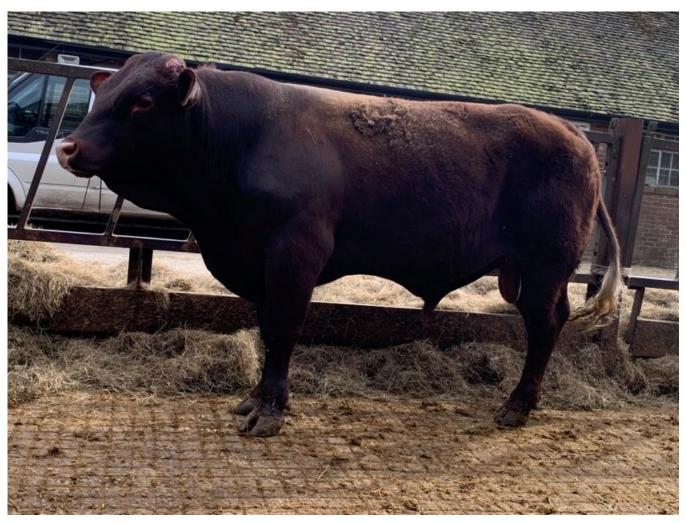

# **BLACK VEN DESPOT 6TH 22-1247**

UK262875/600594 Born 03/07/2022

Paternal Grand Sire: Trottenden Despot 14th 11-1080

Sire: Black Ven Despot 5th 18-1051

Paternal Grand Dam: Black Ven Darkey 4th 07-0057

Maternal Grand Sire: Trottenden Formidable 8th 09-1200

Dam: Black Ven Katie 1st 14-0129

Maternal Grand Dam: Isfield Place Katie 3rd 11-0423

Other Information; Signet Recorded. Top 5% Beef Value & Maternal Value Top 10% Maternal Production Value,

| Adjusted weights | 100 Day | 200 Day | 300 Day | 400 Day | 500 Day | Scanned |
|------------------|---------|---------|---------|---------|---------|---------|
| Weight (kg)      | 170     | 285     | 401     | 517     | 546     | N       |