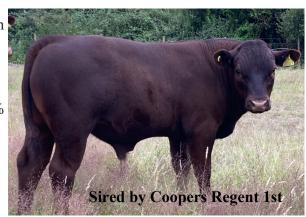

### **COOPERS REGENT 1ST 16-0931**

UK266661/500157 Born 16/01/2016

Paternal GS: Poll Regent 1st of Goldstone 08-0807-P

Sire: Poll Regent 7th of Goldstone 11-1054-P

Paternal GD: Poll Snowdrop 66th of Goldstone 91191-P

Maternal GS: Mayfield Major 9th 06-0604

Dam: Coopers Snowdrop 10th 09-0591

Maternal GD: Coopers Snowdrop 5th 06-0077

Coopers Regent 1st is a Superstar within the Sussex breed. (Credit has to go to Jane Howard who bred him of course).