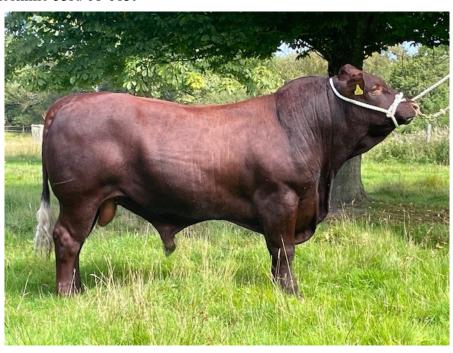

# **BLACK VEN DESPOT 6TH 22-1247**

UK262875/600594 Born 03/07/2022

Paternal Grand Sire: Trottenden Despot 14th 11-1080

Sire: Black Ven Despot 5th 18-1051

Paternal Grand Dam: Black Ven Darkey 4th 07-0057

Maternal Grand Sire: Trottenden Formidable 8th 09-1200