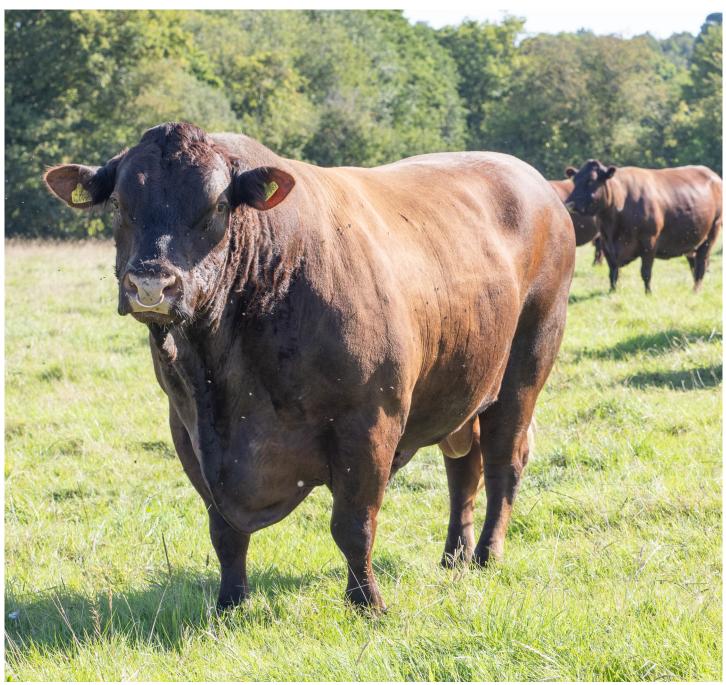

### **COOPERS REGENT 1ST 16-0931**

UK266661/500157 Born 16/01/2016

Paternal GS: Poll Regent 1st of Goldstone 08-0807-P

Sire: Poll Regent 7th of Goldstone 11-1054-P

Paternal GD: Poll Snowdrop 66th of Goldstone 91191-P

Maternal GS: Mayfield Major 9th 06-0604

Dam: Coopers Snowdrop 10th 09-0591

Maternal GD: Coopers Snowdrop 5th 06-0077

Coopers Regent 1st is a Superstar within the Sussex breed. (Credit has to go to Jane Howard who bred him of course).