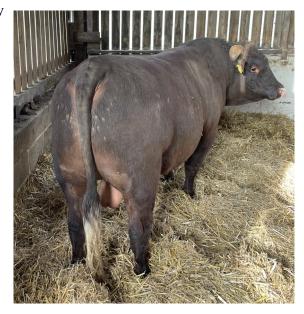

# **BLACK VEN POLL STARGAZER 5TH 22-1109-P**

UK262875/400564 Born 14/01/2022

Paternal Grand Sire: Petworth Poll Stargazer 2nd 08-0816-P Sire: Black Ven Poll Stargazer 2nd 16-1232-P Paternal Grand Dam: Isfield Place Gipsy 4th 11-0090 Maternal Grand Sire: Trottenden Formidable 8th 09-1200

Dam: Black Ven Koskimo 73rd 13-0224

Maternal Grand Dam: Black Ven Koskimo 53rd 08-0139