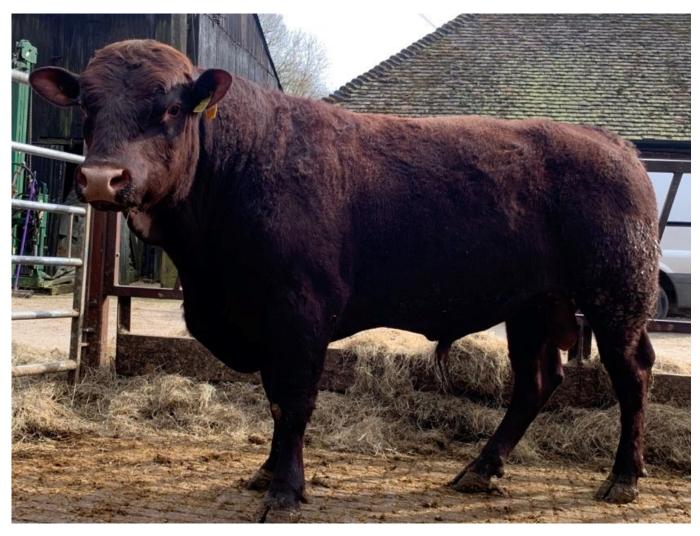

# **BLACK VEN POLL STARGAZER 5TH 22-1109-P**

UK262875/400564 Born 14/01/2022

Paternal Grand Sire: Petworth Poll Stargazer 2nd 08-0816-P Sire: Black Ven Poll Stargazer 2nd 16-1232-P Paternal Grand Dam: Isfield Place Gipsy 4th 11-0090 Maternal Grand Sire: Trottenden Formidable 8th 09-1200

Dam: Black Ven Koskimo 73rd 13-0224

Maternal Grand Dam: Black Ven Koskimo 53rd 08-0139