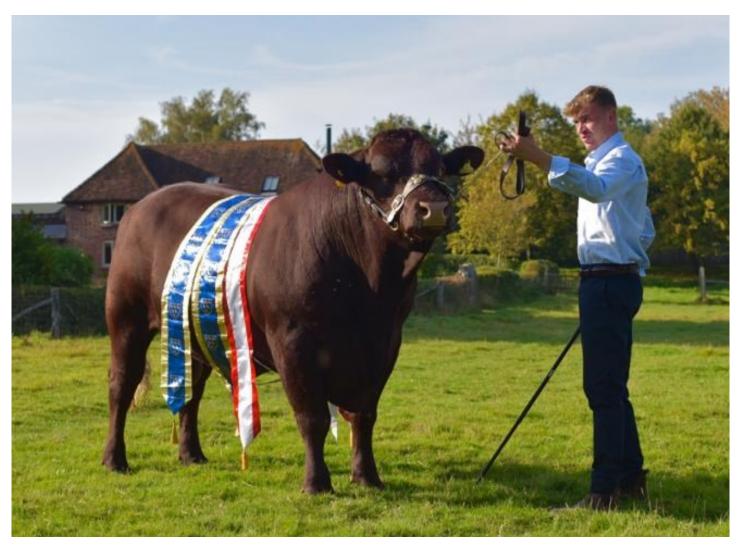

# **BLACK VEN POLL STARGAZER 5TH 22-1109-P**

UK262875/400564 Born 14/01/2022

Paternal Grand Sire: Petworth Poll Stargazer 2nd 08-0816-P Sire: Black Ven Poll Stargazer 2nd 16-1232-P Paternal Grand Dam: Isfield Place Gipsy 4th 11-0090 Maternal Grand Sire: Trottenden Formidable 8th 09-1200

#### Other Information;

Signet Recorded.

Sussex Cattle Society Bull of the Year 2023
Polled Bull of the year 2023
Suffolk show Any Other Breed Male Reserve Champion.
South of England Champion Junior Bull & Reserve Champion Bull
Royal Norfolk Junior Champion & Native Junior Champion
Kent County Show Breed Champion & Inter-breed Junior Champion & Beef Breeder Bull Champion.