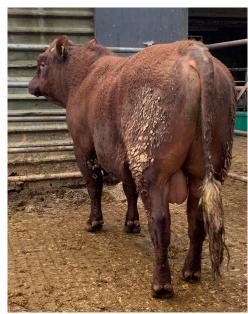

### **BOWERLAND POLL CAPTAIN 3RD 22-1450-P**

UK271599/500247 Born 22/03/2022

Paternal Grand Sire: Mayfield Poll Captain 9th 13-0997-P Sire: Bowerland Poll Captain 1st 16-1194-P

Paternal Grand Dam: Trottenden Poll Terpsichore 3rd 12-0239-P

Maternal Grand Sire: Southview Poll Stargazer 2nd 13-1272-P

Dam: Bowerland Prebble 4th 16-0027-P

Maternal Grand Dam: Bowerland Prebble 1st 13-0797

Elite status HiHealth Scheme since 2009.

The herd is Accredited free of IBR (2019), Lepto (2018), BVD (2019). Risk Level 1 for Johne's since 2019.