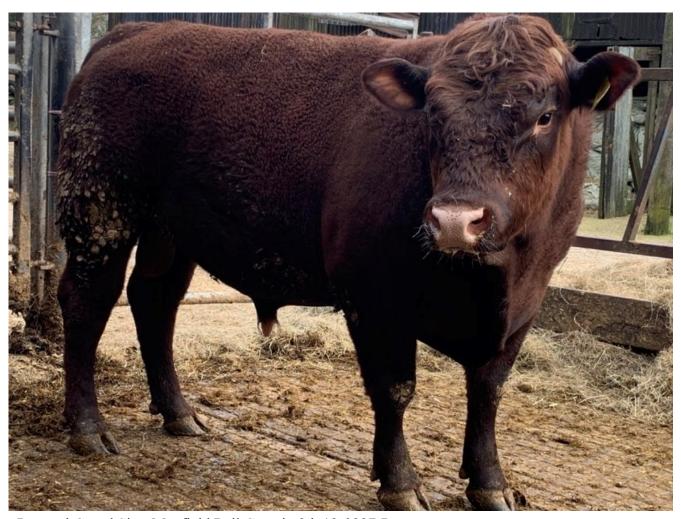

# **BLACK VEN DESPOT 6TH 22-1247**

UK262875/600594 Born 03/07/2022

Paternal Grand Sire: Trottenden Despot 14th 11-1080

Sire: Black Ven Despot 5th 18-1051

Paternal Grand Dam: Black Ven Darkey 4th 07-0057

Maternal Grand Sire: Trottenden Formidable 8th 09-1200

Dam: Black Ven Katie 1st 14-0129

Maternal Grand Dam: Isfield Place Katie 3rd 11-0423

Other Information; Signet Recorded. Top 5% Beef Value & Maternal Value Top 10% Maternal Production Value,

| Adjusted weights | 100 Day | 200 Day | 300 Day | 400 Day | 500 Day | Scanned |
|------------------|---------|---------|---------|---------|---------|---------|
| Weight (kg)      | 170     | 285     | 401     | 517     | 546     | N       |