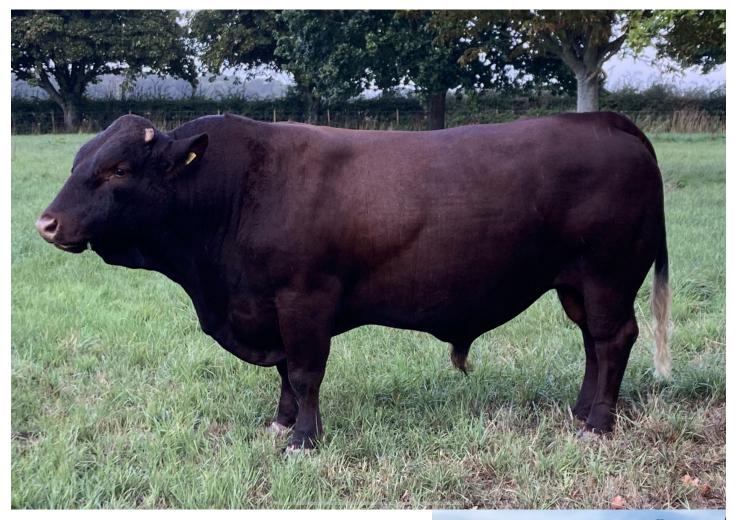

# **BLACK VEN POLL STARGAZER 5TH 22-1109-P**

UK262875/400564 Born 14/01/2022

Paternal Grand Sire: Petworth Poll Stargazer 2nd 08-0816-P Sire: Black Ven Poll Stargazer 2nd 16-1232-P Paternal Grand Dam: Isfield Place Gipsy 4th 11-0090 Maternal Grand Sire: Trottenden Formidable 8th 09-1200

Dam: Black Ven Koskimo 73rd 13-0224

Maternal Grand Dam: Black Ven Koskimo 53rd 08-0139