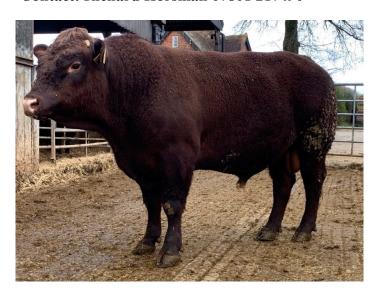

### **TROTTENDEN ASTRONOMER 2ND 22-1447**

UK260343/100684 Born 24/01/202

Paternal Grand Sire: Goldstone Poll Stargazer 1st 13-1271-P

Sire: Boxted Astronomer 1st 17-1141

Paternal Grand Dam: Boxted Finch 99th 13-0584

Maternal Grand Sire: Petworth Regent 11th 13-1263

Dam: Trottenden Terpsichore 171st 19-0354

Maternal Grand Dam: Trottenden Terpsichore 154th 15-0863

**EBV - 56** 

Weights 100day 200day 300day 400day 500day 140kg 246kg 375kg 489kg 604kg