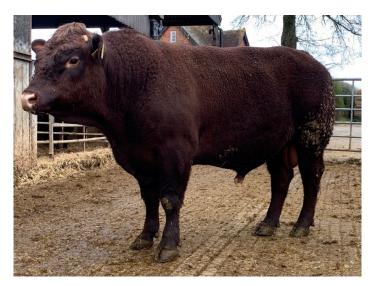

### **TROTTENDEN ASTRONOMER 2ND 22-1447**

UK260343/100684 Born 24/01/202

Paternal Grand Sire: Goldstone Poll Stargazer 1st 13-1271-P

Sire: Boxted Astronomer 1st 17-1141

Paternal Grand Dam: Boxted Finch 99th 13-0584

Maternal Grand Sire: Petworth Regent 11th 13-1263

Dam: Trottenden Terpsichore 171st 19-0354

Maternal Grand Dam: Trottenden Terpsichore 154th 15-0863

EBV - 56

Weights 100day 200day 300day 400day 500day 140kg 246kg 375kg 489kg 604kg

Member of Biobest Health Scheme, BVD accredited and Signet Recorded.

This bull has been fertility tested and individually test for BVD, IBR, Johnes and Lepto.

Contact: 01580 211201 / 07765950044 (Kent)