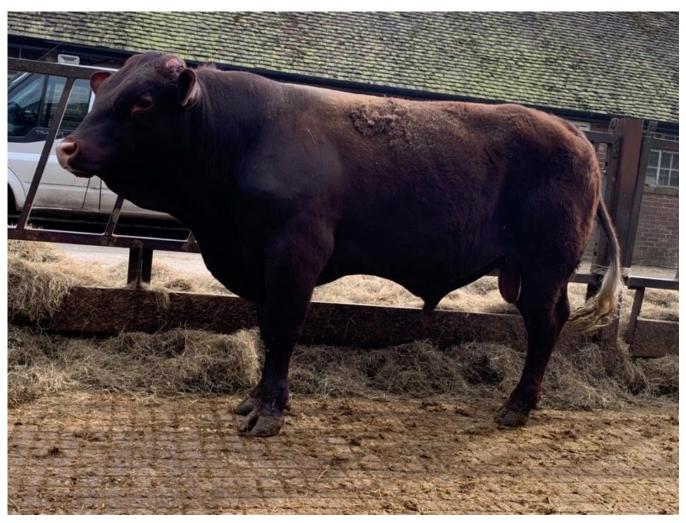

# **BOWERLAND POLL CAPTAIN 4TH 22-1451-P**

UK271599/700228 Born 12/03/2022

Paternal Grand Sire: Mayfield Poll Captain 9th 13-0997-P

Sire: Bowerland Poll Captain 1st 16-1194-P

Paternal Grand Dam: Trottenden Poll Terpsichore 3rd 12-0239-P

Maternal Grand Sire: Southview Poll Stargazer 2nd 13-1272-P

Dam: Bowerland Prebble 12th 18-0445

Maternal Grand Dam: Bowerland Prebble 2nd 14-0210

Elite status HiHealth Scheme since 2009.

The herd is Accredited free of IBR (2019), Lepto (2018), BVD (2019). Risk Level 1 for Johne's since 2019. Four year TB parish.

Contact: Richard Horsman 07801 217490