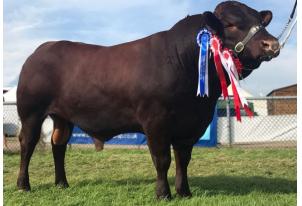

# PETWORTH REGENT 11TH 13-1263

Born 24/04/2013

Pat GS: Boxted Regent 3rd 16680 Sire : Poll Regent 4th of Goldstone 09-1025-P Pat GD : Lofty Lily 17th of Goldstone 87316-P

Mat GS: Mayfield Major 1st 16565 Dam : Petworth Snowdrop 11th 90163 Mat GD : Petworth Snowdrop 8th 88072

Member of Biobest Health Scheme, BVD accredited and Signet Recorded

Winner of the Best Bull in the Intermediate Herd Competition 2023

Contact: 01580 211201 / 07765950944 (Kent)