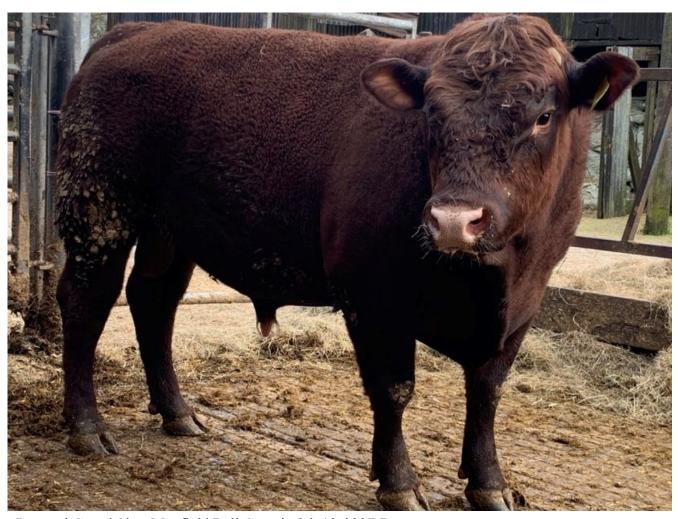

### TITSEY DUKE 3RD 20-1854

UK261523/302276 Born 29/04/202

Sire: Goldstone Poll Duke 4th 13-1270-P-B

Pat.g.s: Duke 5th of Goldstone 09-1201-P Pat.g.d: Dawn 1st of Goldstone 90407-P-A

Dam: Titsey Thistle 3rd 12-0915

Mat.g.s: Boxted Regent 8th 08-0837 Mat.g.d: Herrings Thistle 7th 89035

TB4 Area
BVD Free herd
Good feet, been trimmed March 24
Quiet Temperament
Daughters coming back into the herd
Running with cows now, will be available in June

Contact: Skye Lindsay 07719417066