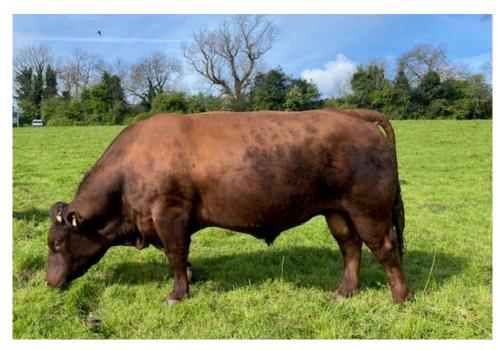

### **COOPERS REGENT 1ST 16-0931**

UK266661/500157 Born 16/01/2016

Paternal GS: Poll Regent 1st of Goldstone 08-0807-P

Sire: Poll Regent 7th of Goldstone 11-1054-P

Paternal GD: Poll Snowdrop 66th of Goldstone 91191-P

Maternal GS: Mayfield Major 9th 06-0604

Dam: Coopers Snowdrop 10th 09-0591

Maternal GD: Coopers Snowdrop 5th 06-0077

Coopers Regent 1st is a Superstar within the Sussex breed. (Credit has to go to Jane Howard who bred him of course).

This is a rare opportunity to buy a bull of his pedigree as well as his tried and tested genetics.

Sussex Bull of the Year 2019.

He has been recently vetted, semen tested and blood tested in preparation for sale.

We are in a low risk 4 year TB area.

He has served us very well with some fantastic calves and 100% fertility rates.

Contact Tom Monnington 07796156632