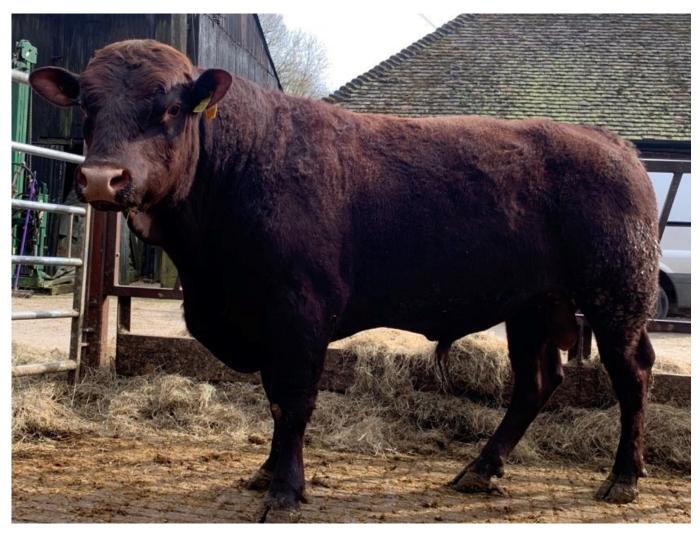

### **BOWERLAND POLL CAPTAIN 3RD 22-1450-P**

UK271599/500247 Born 22/03/2022

Paternal Grand Sire: Mayfield Poll Captain 9th 13-0997-P Sire: Bowerland Poll Captain 1st 16-1194-P

Paternal Grand Dam: Trottenden Poll Terpsichore 3rd 12-0239-P

Maternal Grand Sire: Southview Poll Stargazer 2nd 13-1272-P

Dam: Bowerland Prebble 4th 16-0027-P

Maternal Grand Dam: Bowerland Prebble 1st 13-0797

Elite status HiHealth Scheme since 2009.

The herd is Accredited free of IBR (2019), Lepto (2018), BVD (2019). Risk Level 1 for Johne's since 2019.

Four year TB parish.

Contact: Richard Horsman 07801 217490