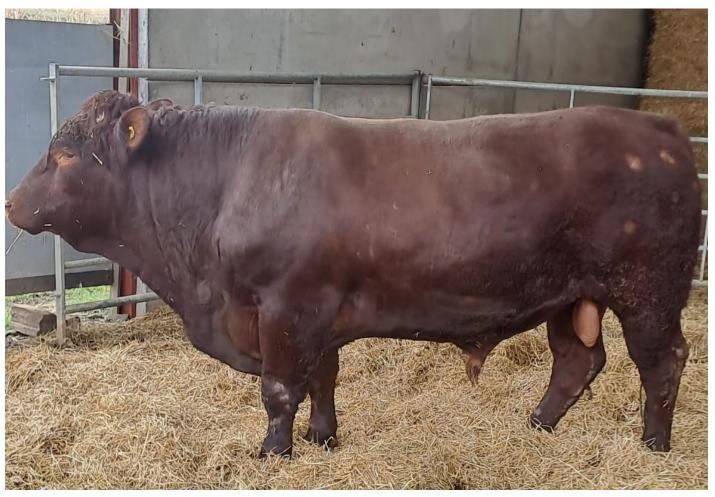

# **SOUTHVIEW POLL SULTAN 3RD 21-1754-P-B**

UK331686/500133 Born 03/04/2021

Paternal Grand Sire: Greensons Howwlett GAT-12-192

Sire: Southview Poll Sultan 1st 18-1321-P-A

Paternal Grand Dam: Goldstone Gaiety 64th 13-0846

Maternal Grand Sire: Allen's Major 1st 08-0993

Dam: Goldstone Poll Gaiety 77th 16-0332-P

Maternal Grand Dam: Gaiety 47th of Goldstone 11-0438-P-B

Proven sire with no assisted calvingsincluding a first calved heifer. BVD free herd.

Will be fertility tested prior to leaving.

One year TB Parish.

| Adjusted weights | 100 Day | 200 Day | 300 Day | 400 Day | 500 Day | Scanned |
|------------------|---------|---------|---------|---------|---------|---------|
| Weight (kg)      | 181     |         | 427     | 504     | 617     | Υ       |