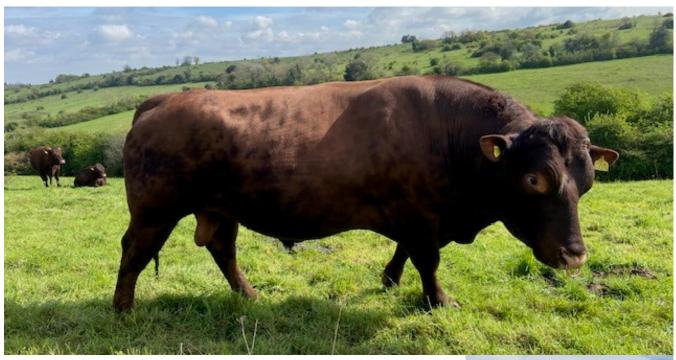

### TITSEY DUKE 3RD 20-1854

UK261523/302276 Born 29/04/202

Sire: Goldstone Poll Duke 4th 13-1270-P-B

Pat.g.s: Duke 5th of Goldstone 09-1201-P Pat.g.d: Dawn 1st of Goldstone 90407-P-A

Dam: Titsey Thistle 3rd 12-0915

Mat.g.s: Boxted Regent 8th 08-0837 Mat.g.d: Herrings Thistle 7th 89035

TB4 Area
BVD Free herd
Good feet, been trimmed March 24
Quiet Temperament
Daughters coming back into the herd
Running with cows now, will be available in June