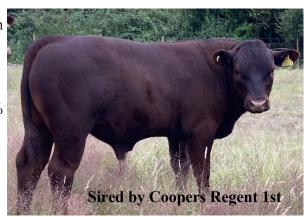

### **COOPERS REGENT 1ST 16-0931**

UK266661/500157 Born 16/01/2016

Paternal GS: Poll Regent 1st of Goldstone 08-0807-P

Sire: Poll Regent 7th of Goldstone 11-1054-P

Paternal GD: Poll Snowdrop 66th of Goldstone 91191-P

Maternal GS: Mayfield Major 9th 06-0604

Dam: Coopers Snowdrop 10th 09-0591

Maternal GD: Coopers Snowdrop 5th 06-0077

Coopers Regent 1st is a Superstar within the Sussex breed. (Credit has to go to Jane Howard who bred him of course).

This is a rare opportunity to buy a bull of his pedigree as well as his tried and tested genetics.

Sussex Bull of the Year 2019.

He has been recently vetted, semen tested and blood tested in preparation for sale.

We are in a low risk 4 year TB area.

He has served us very well with some fantastic calves and 100% fertility rates.

Contact Tom Monnington 07796156632