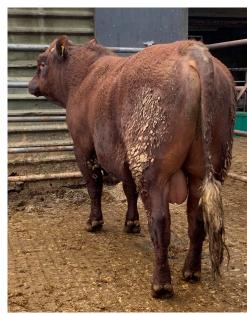

### **TROTTENDEN ASTRONOMER 2ND 22-1447**

UK260343/100684 Born 24/01/202

Paternal Grand Sire: Goldstone Poll Stargazer 1st 13-1271-P

Sire: Boxted Astronomer 1st 17-1141

Paternal Grand Dam: Boxted Finch 99th 13-0584

Maternal Grand Sire: Petworth Regent 11th 13-1263

Dam: Trottenden Terpsichore 171st 19-0354

Maternal Grand Dam: Trottenden Terpsichore 154th 15-0863

EBV - 56

Weights 100day 200day 300day 400day 500day 140kg 246kg 375kg 489kg 604kg

Member of Biobest Health Scheme, BVD accredited and Signet Recorded.

This bull has been fertility tested and individually test for BVD, IBR, Johnes and Lepto.

Contact: 01580 211201 / 07765950044 (Kent)