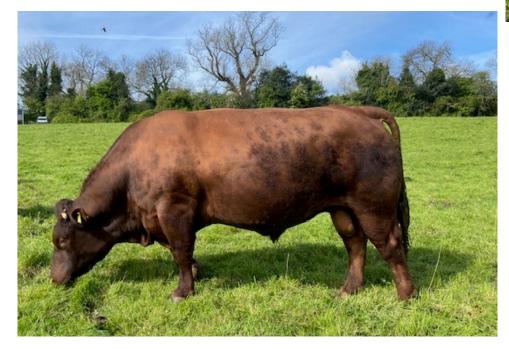

## **TROTTENDEN ASTRONOMER 2ND 22-1447** UK260343/100684 Born 24/01/2022

Paternal Grand Sire: Goldstone Poll Stargazer 1st 13-1271-P Sire: Boxted Astronomer 1st 17-1141 Paternal Grand Dam: Boxted Finch 99th 13-0584

Maternal Grand Sire: Petworth Regent 11th 13-1263 Dam: Trottenden Terpsichore 171st 19-0354 Maternal Grand Dam: Trottenden Terpsichore 154th 15-0863

EBV - 56 Weights

| ights | 100day | 200day | 300day | 400day | 500day |
|-------|--------|--------|--------|--------|--------|
| e     | 140kg  | 246kg  | 375kg  | 489kg  | 604kg  |

Member of Biobest Health Scheme, BVD accredited and Signet Recorded.

This bull has been fertility tested and individually test for BVD, IBR, Johnes and Lepto.

Contact: 01580 211201 / 07765950044 (Kent)