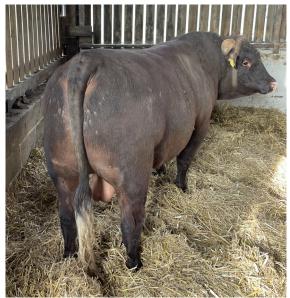

## TITSEY DUKE 3RD 20-1854 UK261523/302276 Born 29/04/202

Sire: Goldstone Poll Duke 4th 13-1270-P-B Pat.g.s: Duke 5th of Goldstone 09-1201-P Pat.g.d: Dawn 1st of Goldstone 90407-P-A Dam: Titsey Thistle 3rd 12-0915 Mat.g.s: Boxted Regent 8th 08-0837 Mat.g.d: Herrings Thistle 7th 89035

TB4 Area BVD Free herd Good feet, been trimmed March 24 Quiet Temperament Daughters coming back into the herd Running with cows now, will be available in June

#### Contact: Skye Lindsay 07719417066