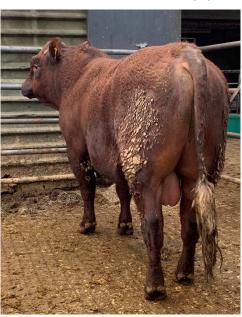

## BOWERLAND POLL CAPTAIN 4TH 22-1451-P UK271599/700228 Born 12/03/2022

Paternal Grand Sire: Mayfield Poll Captain 9th 13-0997-P Sire: Bowerland Poll Captain 1st 16-1194-P Paternal Grand Dam: Trottenden Poll Terpsichore 3rd 12-0239-P

Maternal Grand Sire: Southview Poll Stargazer 2nd 13-1272-P Dam: Bowerland Prebble 12th 18-0445 Maternal Grand Dam: Bowerland Prebble 2nd 14-0210

Elite status HiHealth Scheme since 2009.

The herd is Accredited free of IBR (2019), Lepto (2018), BVD (2019). Risk Level 1 for Johne's since 2019. Four year TB parish.

#### Contact: Richard Horsman 07801 217490