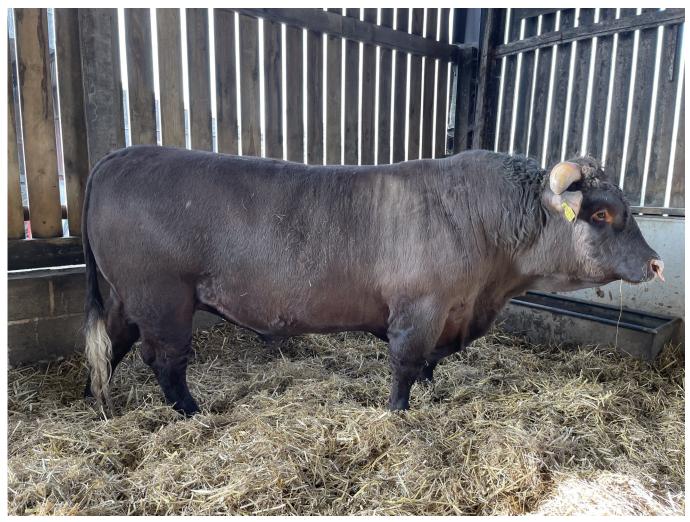

## TITSEY DUKE 3RD 20-1854 UK261523/302276 Born 29/04/202

Sire: Goldstone Poll Duke 4th 13-1270-P-B Pat.g.s: Duke 5th of Goldstone 09-1201-P Pat.g.d: Dawn 1st of Goldstone 90407-P-A Dam: Titsey Thistle 3rd 12-0915 Mat.g.s: Boxted Regent 8th 08-0837 Mat.g.d: Herrings Thistle 7th 89035

TB4 Area BVD Free herd Good feet, been trimmed March 24 Quiet Temperament Daughters coming back into the herd Running with cows now, will be available in June

#### Contact: Skye Lindsay 07719417066