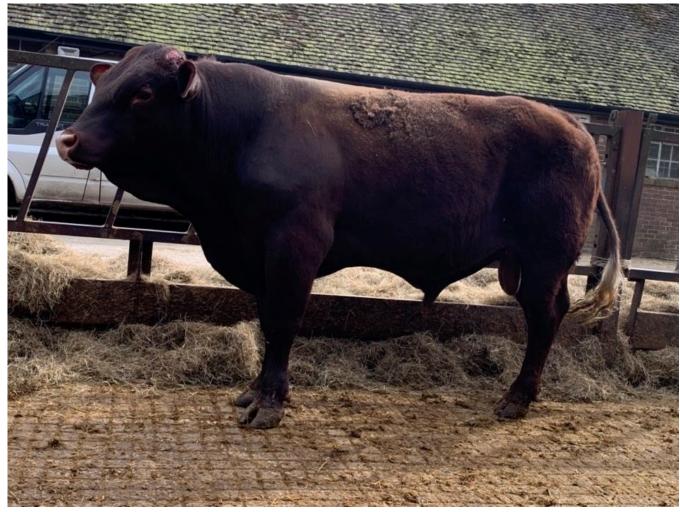

## **TROTTENDEN ASTRONOMER 2ND 22-1447** UK260343/100684 Born 24/01/2022

Paternal Grand Sire: Goldstone Poll Stargazer 1st 13-1271-P Sire: Boxted Astronomer 1st 17-1141 Paternal Grand Dam: Boxted Finch 99th 13-0584

Maternal Grand Sire: Petworth Regent 11th 13-1263 Dam: Trottenden Terpsichore 171st 19-0354 Maternal Grand Dam: Trottenden Terpsichore 154th 15-0863

EBV - 56 Weights

| ights | 100day | 200day | 300day | 400day | 500day |
|-------|--------|--------|--------|--------|--------|
| e     | 140kg  | 246kg  | 375kg  | 489kg  | 604kg  |

Member of Biobest Health Scheme, BVD accredited and Signet Recorded.

This bull has been fertility tested and individually test for BVD, IBR, Johnes and Lepto.

Contact: 01580 211201 / 07765950044 (Kent)