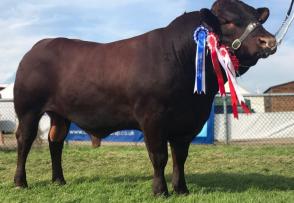

## COOPERS REGENT 1ST 16-0931 UK266661/500157 Born 16/01/2016

Paternal GS: Poll Regent 1st of Goldstone 08-0807-P Sire: Poll Regent 7th of Goldstone 11-1054-P Paternal GD: Poll Snowdrop 66th of Goldstone 91191-P

Maternal GS: Mayfield Major 9th 06-0604 Dam: Coopers Snowdrop 10th 09-0591 Maternal GD: Coopers Snowdrop 5th 06-0077

Coopers Regent 1st is a Superstar within the Sussex breed. (Credit has to go to Jane Howard who bred him of course).

This is a rare opportunity to buy a bull of his pedigree as well as his tried and tested genetics.

Sussex Bull of the Year 2019.

He has been recently vetted, semen tested and blood tested in preparation for sale.

We are in a low risk 4 year TB area.

He has served us very well with some fantastic calves and 100% fertility rates.

Contact Tom Monnington 07796156632