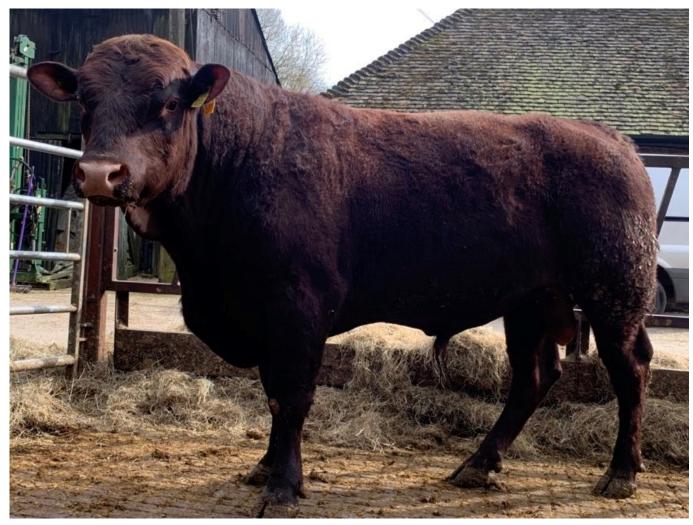

## BOWERLAND POLL STARGAZER 9TH 22-1452-P UK271599/100250 Born 24/03/2022

Paternal Grand Sire: Southview Poll Stargazer 2nd 13-1272-P Sire: Bowerland Poll Stargazer 1st 18-1043-PP Paternal Grand Dam: Matts Poll Terpsichore 1st 15-0344-P

Maternal Grand Sire: Elbridge Formidable 3rd 16629 Dam: Trottenden Buttercup 11th 09-1183 Maternal Grand Dam: Trottenden Buttercup 6th 90003

Elite status HiHealth Scheme since 2009.

The herd is Accredited free of IBR (2019), Lepto (2018), BVD (2019). Risk Level 1 for Johne's since 2019. Four year TB parish.

Contact: Richard Horsman 07801 217490