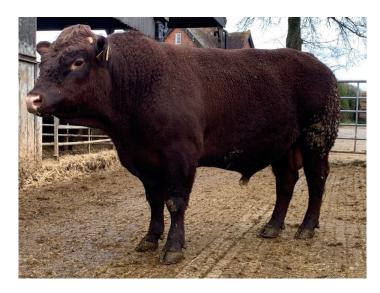

### BOWERLAND POLL CAPTAIN 3RD 22-1450-P UK271599/500247 Born 22/03/2022

Paternal Grand Sire: Mayfield Poll Captain 9th 13-0997-P Sire: Bowerland Poll Captain 1st 16-1194-P Paternal Grand Dam: Trottenden Poll Terpsichore 3rd 12-0239-P

Maternal Grand Sire: Southview Poll Stargazer 2nd 13-1272-P Dam: Bowerland Prebble 4th 16-0027-P Maternal Grand Dam: Bowerland Prebble 1st 13-0797

Elite status HiHealth Scheme since 2009. The herd is Accredited free of IBR (2019), Lepto (2018), BVD (2019). Risk Level 1 for Johne's since 2019. Four year TB parish. Contact: Richard Horsman 07801 217490