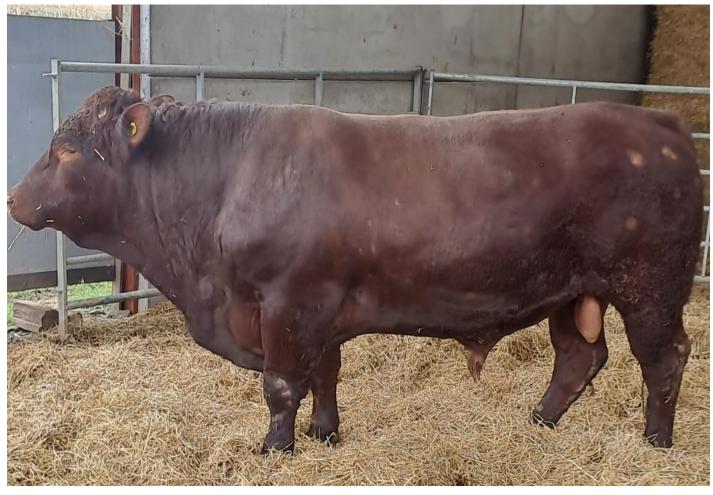

## BOWERLAND POLL CAPTAIN 4TH 22-1451-P UK271599/700228 Born 12/03/2022

Paternal Grand Sire: Mayfield Poll Captain 9th 13-0997-P Sire: Bowerland Poll Captain 1st 16-1194-P Paternal Grand Dam: Trottenden Poll Terpsichore 3rd 12-0239-P

Maternal Grand Sire: Southview Poll Stargazer 2nd 13-1272-P Dam: Bowerland Prebble 12th 18-0445 Maternal Grand Dam: Bowerland Prebble 2nd 14-0210

Elite status HiHealth Scheme since 2009.

The herd is Accredited free of IBR (2019), Lepto (2018), BVD (2019). Risk Level 1 for Johne's since 2019. Four year TB parish.

#### Contact: Richard Horsman 07801 217490