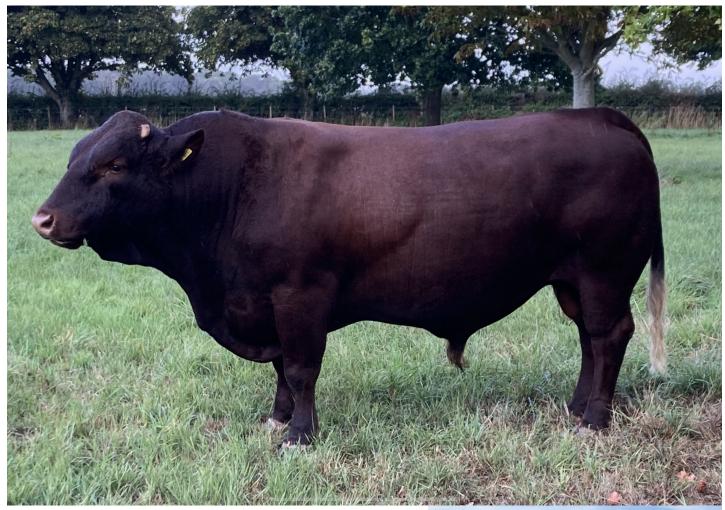

## COOPERS REGENT 1ST 16-0931 UK266661/500157 Born 16/01/2016

Paternal GS: Poll Regent 1st of Goldstone 08-0807-P Sire: Poll Regent 7th of Goldstone 11-1054-P Paternal GD: Poll Snowdrop 66th of Goldstone 91191-P

Maternal GS: Mayfield Major 9th 06-0604 Dam: Coopers Snowdrop 10th 09-0591 Maternal GD: Coopers Snowdrop 5th 06-0077

Coopers Regent 1st is a Superstar within the Sussex breed. (Credit has to go to Jane Howard who bred him of course).

This is a rare opportunity to buy a bull of his pedigree as well as his tried and tested genetics.

Sussex Bull of the Year 2019.

He has been recently vetted, semen tested and blood tested in preparation for sale.

We are in a low risk 4 year TB area.

He has served us very well with some fantastic calves and 100% fertility rates.

Contact Tom Monnington 07796156632