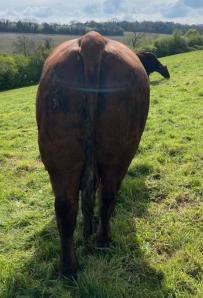

## **TROTTENDEN ASTRONOMER 2ND 22-1447** UK260343/100684 Born 24/01/2022

Paternal Grand Sire: Goldstone Poll Stargazer 1st 13-1271-P Sire: Boxted Astronomer 1st 17-1141 Paternal Grand Dam: Boxted Finch 99th 13-0584

Maternal Grand Sire: Petworth Regent 11th 13-1263 Dam: Trottenden Terpsichore 171st 19-0354 Maternal Grand Dam: Trottenden Terpsichore 154th 15-0863

EBV - 56 Weights

| ights | 100day | 200day | 300day | 400day | 500day |
|-------|--------|--------|--------|--------|--------|
| e     | 140kg  | 246kg  | 375kg  | 489kg  | 604kg  |

Member of Biobest Health Scheme, BVD accredited and Signet Recorded.

This bull has been fertility tested and individually test for BVD, IBR, Johnes and Lepto.

Contact: 01580 211201 / 07765950044 (Kent)