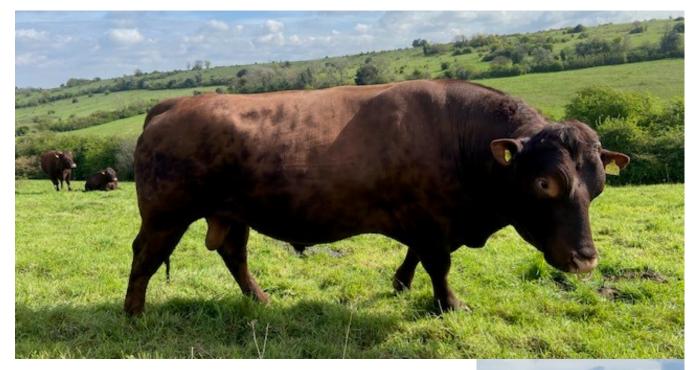

## BOWERLAND POLL STARGAZER 9TH 22-1452-P UK271599/100250 Born 24/03/2022

Paternal Grand Sire: Southview Poll Stargazer 2nd 13-1272-P Sire: Bowerland Poll Stargazer 1st 18-1043-PP Paternal Grand Dam: Matts Poll Terpsichore 1st 15-0344-P

Maternal Grand Sire: Elbridge Formidable 3rd 16629 Dam: Trottenden Buttercup 11th 09-1183 Maternal Grand Dam: Trottenden Buttercup 6th 90003

Elite status HiHealth Scheme since 2009.

The herd is Accredited free of IBR (2019), Lepto (2018), BVD (2019). Risk Level 1 for Johne's since 2019. Four year TB parish.

Contact: Richard Horsman 07801 217490