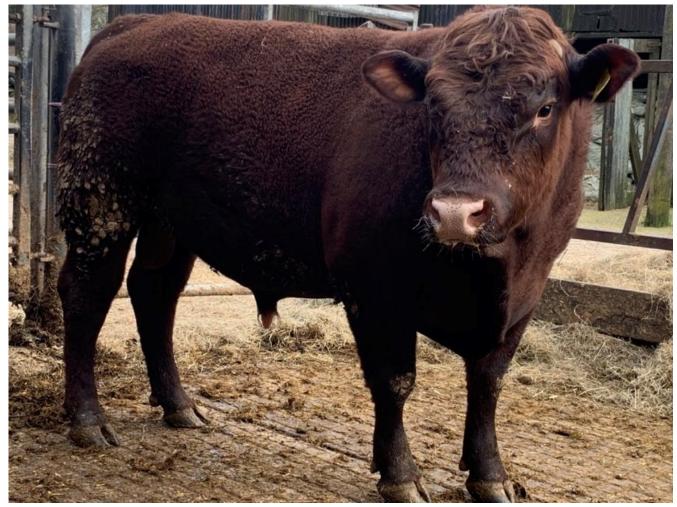

## **TROTTENDEN ASTRONOMER 2ND 22-1447** UK260343/100684 Born 24/01/2022

Paternal Grand Sire: Goldstone Poll Stargazer 1st 13-1271-P Sire: Boxted Astronomer 1st 17-1141 Paternal Grand Dam: Boxted Finch 99th 13-0584

Maternal Grand Sire: Petworth Regent 11th 13-1263 Dam: Trottenden Terpsichore 171st 19-0354 Maternal Grand Dam: Trottenden Terpsichore 154th 15-0863

EBV - 56 Weights

| ights | 100day | 200day | 300day | 400day | 500day |
|-------|--------|--------|--------|--------|--------|
| e     | 140kg  | 246kg  | 375kg  | 489kg  | 604kg  |

Member of Biobest Health Scheme, BVD accredited and Signet Recorded.

This bull has been fertility tested and individually test for BVD, IBR, Johnes and Lepto.

Contact: 01580 211201 / 07765950044 (Kent)