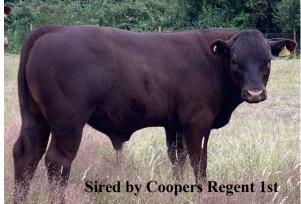

## COOPERS REGENT 1ST 16-0931 UK266661/500157 Born 16/01/2016

Paternal GS: Poll Regent 1st of Goldstone 08-0807-P Sire: Poll Regent 7th of Goldstone 11-1054-P Paternal GD: Poll Snowdrop 66th of Goldstone 91191-P

Maternal GS: Mayfield Major 9th 06-0604 Dam: Coopers Snowdrop 10th 09-0591 Maternal GD: Coopers Snowdrop 5th 06-0077

Coopers Regent 1st is a Superstar within the Sussex breed. (Credit has to go to Jane Howard who bred him of course).

This is a rare opportunity to buy a bull of his pedigree as well as his tried and tested genetics.

Sussex Bull of the Year 2019.

He has been recently vetted, semen tested and blood tested in preparation for sale.

We are in a low risk 4 year TB area.

He has served us very well with some fantastic calves and 100% fertility rates.

Contact Tom Monnington 07796156632