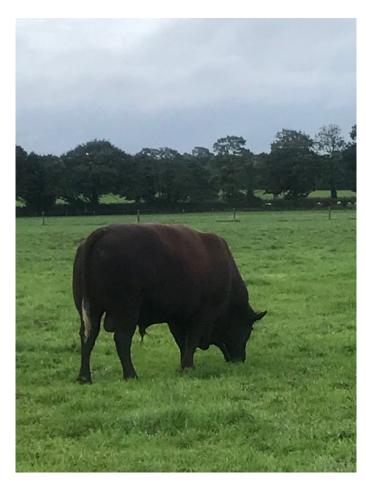

### **BLACK VEN POLL STARGAZER 3rd 16-1233-P**

UK262875/200373 DoB: 24/02/2016

Sire: Petworth Poll Stargazer 2nd 08-0816-P g.s.: Petworth Poll Stargazer 1st 06-0822-P

g.d.: Petworth Midley 2nd 90167

Dam: Black Ven Shawandaisee 31st 09-0024

g.s.: Trottenden Major 5th 16595

g.d.: Black Ven Shawandaisee 16th 89361

Contact: David Spanton 07980881924 [East Sussex]