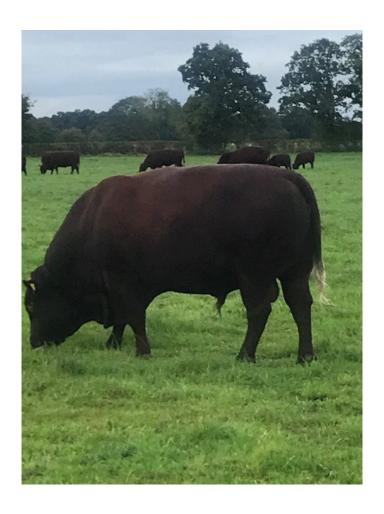

### **ELBRIDGE ENDEAVOUR 4th 17-1274**

UK261028/402701 DoB: 07/09/2017

Sire: Boxted Endeavour 3rd 11-1112 g.s.: Mayfield Intelligent 1st 07-0795 g.d.: Boxted Heedless 25th 08-0367

Dam: Elbridge Careless 186th 14-0977 g.s.: Mayfield Poll Captain 7th 11-1108-P g.d.: Elbridge Careless 121st 91476

Contact: Tristan Pengilley 01323 844582 / 07736320069 [East Sussex]