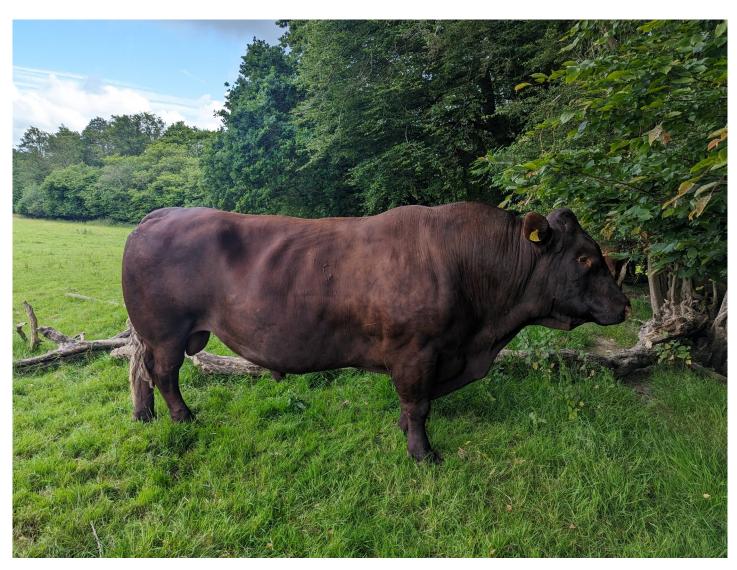

### **ELBRIDGE ENDEAVOUR 4th 17-1274**

UK261028/402701 DoB: 07/09/2017

Sire: Boxted Endeavour 3rd 11-1112 g.s.: Mayfield Intelligent 1st 07-0795 g.d.: Boxted Heedless 25th 08-0367

Dam: Elbridge Careless 186th 14-0977 g.s.: Mayfield Poll Captain 7th 11-1108-P g.d.: Elbridge Careless 121st 91476

Contact: Tristan Pengilley 01323 844582 / 07736320069 [East Sussex]