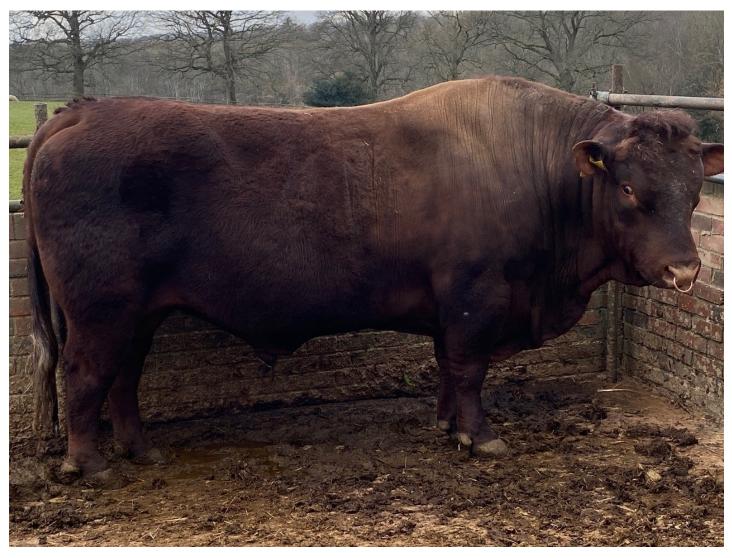

### **GOLDSTONE POLL CAPTAIN 3RD 20-0981-PP**

UK261013/50923 Born 14/03/2020

### **DNA Tested Homozygous Polled**

Sire Elbridge Poll Captain 4th 16-1087-P

**Dam** 

Pat.g.s. Mayfield Poll Captain 7th 11-1108-P Pat.g.d. Elbridge Snowdrop 908th 11-1160 Lofty Lily 32nd of Goldstone 10-0282-PP Mat.g.s. Regent 1st of Goldstone 08-0807-P Mat.g.d. Goldstone Lofty Lily 42nd 08-0648

Contact: Edward Appleby 01948840387 / 08967970111 [Shropshire]