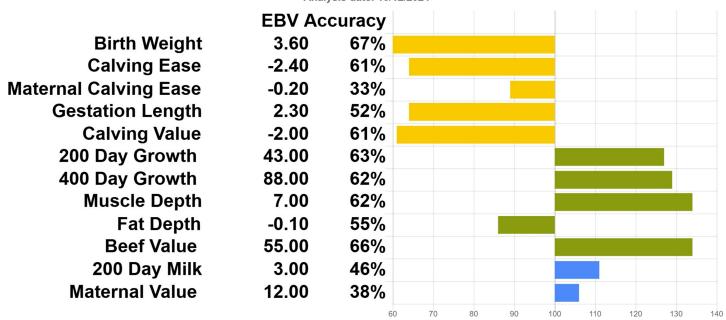

Beef Value 47 (Top 5%).

| Analysis | Birth  | Calving | Calving | 200 Day | 400 Day | Muscle | Fat   | Beef  | Maternal |
|----------|--------|---------|---------|---------|---------|--------|-------|-------|----------|
| Date     | Weight | Ease    | Value   | Weight  | Weight  | Depth  | Depth | Value | Value    |
| 10/12/24 | EBV    | EBV     | EBV     | EBV     | EBV     | EBV    | EBV   |       |          |
| EBV      | 4.00   | -2.80   | -2.00   | 42.00   | 81.00   | 6.40   | -0.30 | 47.00 | 12.00    |
| Acc      | 76%    | 69%     | 68%     | 80%     | 78%     | 79%    | 74%   | 80%   | 44%      |