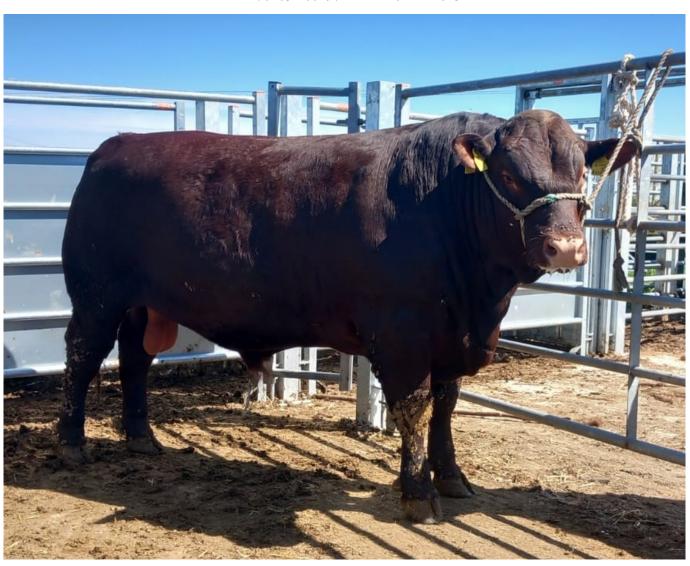

## **BOWERLAND POLL STARGAZER 13th 23-1353-P**

# Bowerland Poll Stargazer 12th 23-1352-P Tag: UK271599 500296 Born: 16/03/2023

Sire: Bowerland Poll Stargazer 5th 20-1930-P

Paternal Grand Sire: Southview Poll Stargazer 2nd 13-1272-P Paternal Grand Dam: Matts Poll Terpsichore 1st 15-0344-P

Dam: Bowerland Poll Buttercup 1st 16-0030-P

Maternal Grand Sire: Petworth Poll Wellington 3rd 08-1034-P

Other Information: Elite status HiHealth Scheme since 2009. The herd is Accredited free of IBR (2019), Lepto (2018), BVD (2019). Risk Level 1 for Johne's since 2019. Four year TB parish.

Contact: Richard Horsman 07801 217490