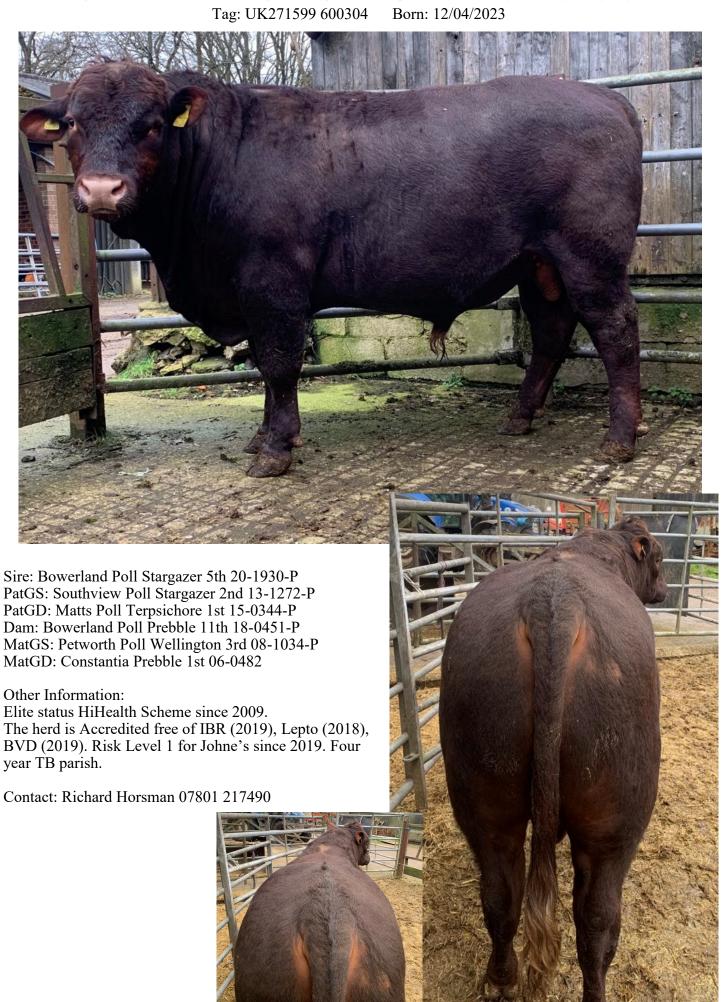

# Bowerland Poll Stargazer 12th 23-1352-P Tag: UK271599 500296 Born: 16/03/2023

Sire: Bowerland Poll Stargazer 5th 20-1930-P

Paternal Grand Sire: Southview Poll Stargazer 2nd 13-1272-P Paternal Grand Dam: Matts Poll Terpsichore 1st 15-0344-P

Dam: Bowerland Poll Buttercup 1st 16-0030-P

Maternal Grand Sire: Petworth Poll Wellington 3rd 08-1034-P

Other Information: Elite status HiHealth Scheme since 2009. The herd is Accredited free of IBR (2019), Lepto (2018), BVD (2019). Risk Level 1 for Johne's since 2019. Four year TB parish.

Contact: Richard Horsman 07801 217490