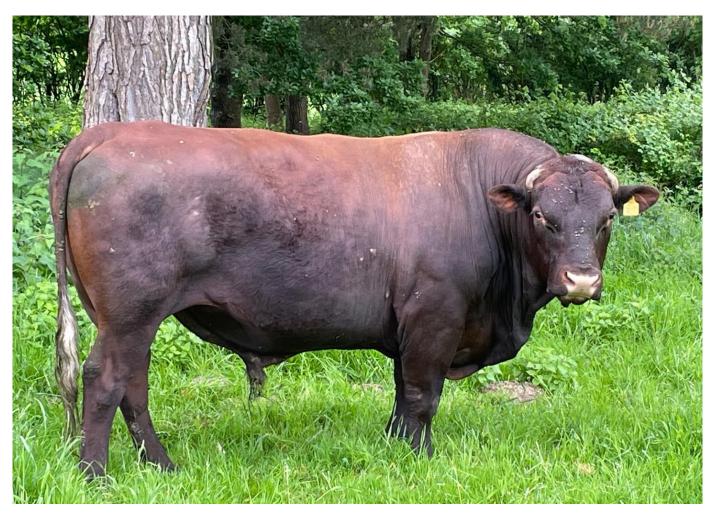

## **BOWERLAND POLL STARGAZER 13th 23-1353-P**

# Bowerland Poll Stargazer 12th 23-1352-P Tag: UK271599 500296 Born: 16/03/2023

Sire: Bowerland Poll Stargazer 5th 20-1930-P

Paternal Grand Sire: Southview Poll Stargazer 2nd 13-1272-P Paternal Grand Dam: Matts Poll Terpsichore 1st 15-0344-P

Dam: Bowerland Poll Buttercup 1st 16-0030-P

Maternal Grand Sire: Petworth Poll Wellington 3rd 08-1034-P

Other Information: Elite status HiHealth Scheme since 2009. The herd is Accredited free of IBR (2019), Lepto (2018), BVD (2019). Risk Level 1 for Johne's since 2019. Four year TB parish.

Contact: Richard Horsman 07801 217490