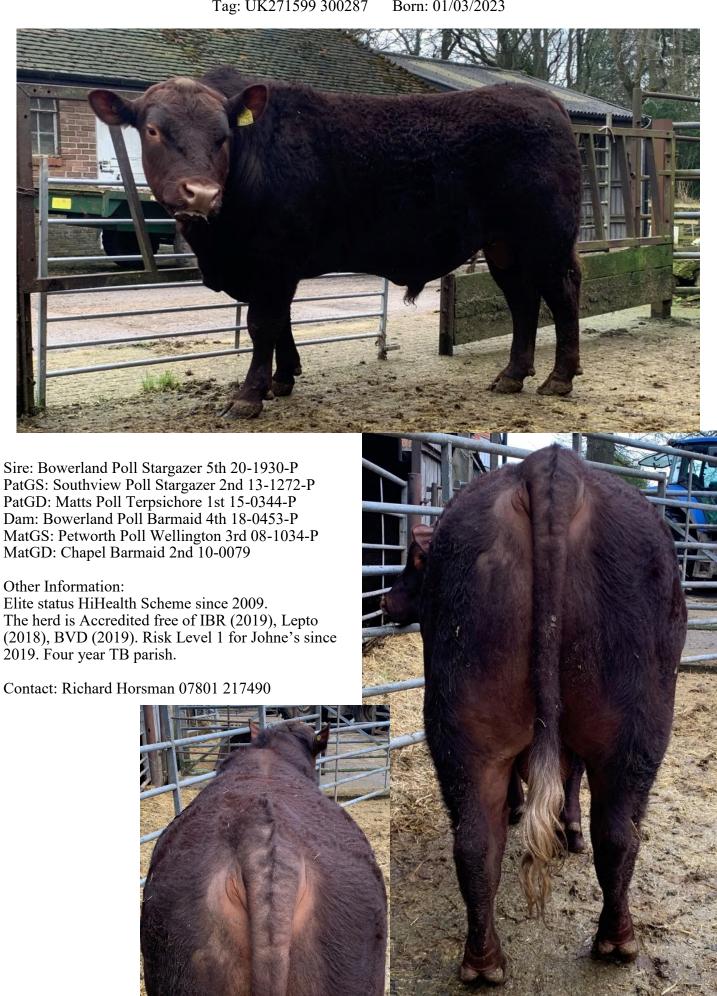

#### **BOWERLAND POLL STARGAZER 11th 23-1351-P**

Tag: UK271599 300287 Born: 01/03/2023