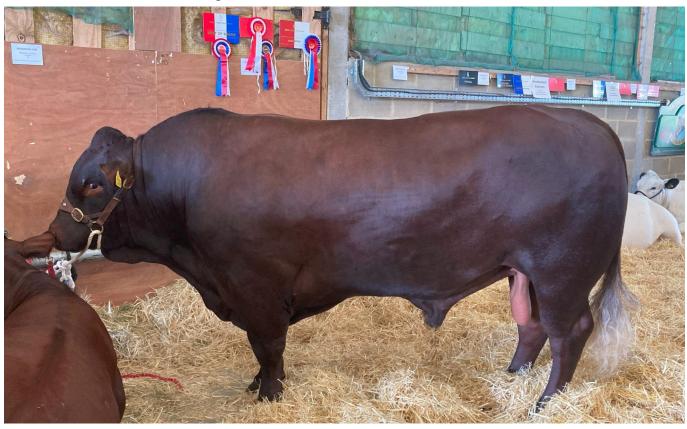

## **OFFHAM CRUSADER 4th 20-2004**

Tag: UK262667 400806 Born: 18/08/2020

Sire: Offham Poll Crusader 1st 15-1084-P-B PatGS: Poll Regent 1st of Goldstone 08-0807-P PatGD: Offham Caroline 11th 11-1099-A

Dam: Offham Gaiety 33rd 11-0330 MatGS: Trottenden Formidable 4th 08-0755 MatGD: Offham Gaiety 26th 08-0523

#### Other Information:

A top quality bull with success in the show ring. Norfolk show champion 2023, Sussex Society best bull registered 2022, Heathfield Champion 2022, High Health Status Herd, FABBL, Fertility tested, Signet Recorded,

Beef Value 47 (Top 5%).

| Analysis | Birth  | Calving | Calving | 200 Day | 400 Day | Muscle | Fat   | Beef  | Maternal |
|----------|--------|---------|---------|---------|---------|--------|-------|-------|----------|
| Date     | Weight | Ease    | Value   | Weight  | Weight  | Depth  | Depth | Value | Value    |
| 10/12/24 | EBV    | EBV     | EBV     | EBV     | EBV     | EBV    | EBV   |       |          |
| EBV      | 4.00   | -2.80   | -2.00   | 42.00   | 81.00   | 6.40   | -0.30 | 47.00 | 12.00    |
| Acc      | 76%    | 69%     | 68%     | 80%     | 78%     | 79%    | 74%   | 80%   | 44%      |