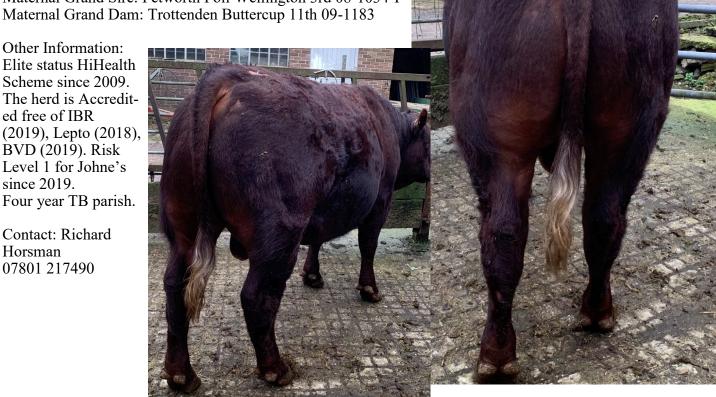

## **BOWERLAND POLL STARGAZER 13th 23-1353-P**

# Bowerland Poll Stargazer 12th 23-1352-P Tag: UK271599 500296 Born: 16/03/2023

Sire: Bowerland Poll Stargazer 5th 20-1930-P

Paternal Grand Sire: Southview Poll Stargazer 2nd 13-1272-P Paternal Grand Dam: Matts Poll Terpsichore 1st 15-0344-P

Dam: Bowerland Poll Buttercup 1st 16-0030-P

Maternal Grand Sire: Petworth Poll Wellington 3rd 08-1034-P

Other Information: Elite status HiHealth Scheme since 2009. The herd is Accredited free of IBR (2019), Lepto (2018), BVD (2019). Risk Level 1 for Johne's since 2019. Four year TB parish.

Contact: Richard Horsman 07801 217490