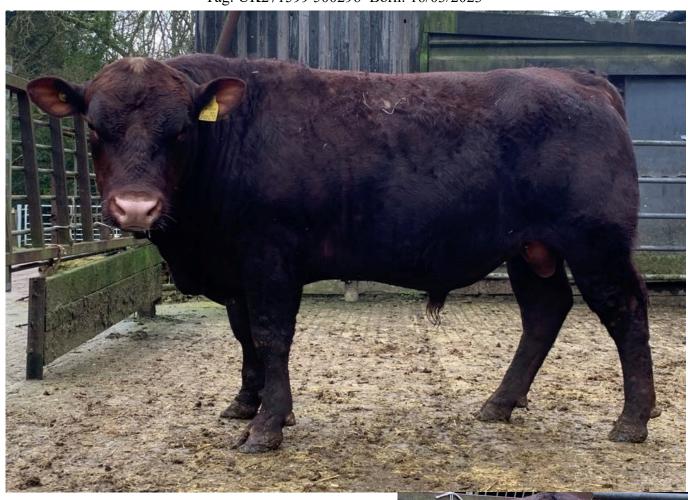

## **BOWERLAND POLL STARGAZER 13th 23-1353-P**

# Bowerland Poll Stargazer 12th 23-1352-P Tag: UK271599 500296 Born: 16/03/2023

Sire: Bowerland Poll Stargazer 5th 20-1930-P

Paternal Grand Sire: Southview Poll Stargazer 2nd 13-1272-P Paternal Grand Dam: Matts Poll Terpsichore 1st 15-0344-P

Dam: Bowerland Poll Buttercup 1st 16-0030-P

Maternal Grand Sire: Petworth Poll Wellington 3rd 08-1034-P

Other Information: Elite status HiHealth Scheme since 2009. The herd is Accredited free of IBR (2019), Lepto (2018), BVD (2019). Risk Level 1 for Johne's since 2019. Four year TB parish.

Contact: Richard Horsman 07801 217490