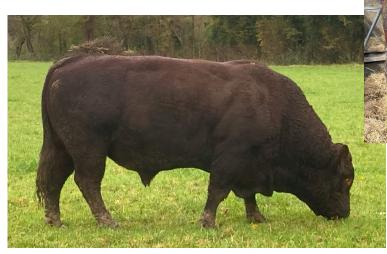

## NUNNINGHAM POLL JACK DANIELS 6th 23-1389-P UK270403/400297 DoB: 02/11/2023

Sire: Nunningham Poll Jack Daniels 3rd 21-1752-P-B PatGS: Gotham Jack Daniels 18-1222-A

PatGD: Mayfield Darkey 22nd 12-0650

**Contact: Jon Hobden 07765246400** 

Dam: Coopers Poll Daffodil 6th 18-0696-P MatGS: Coopers Poll Regent 2nd 16-0932-PP MatGD: Coopers Poll Daffodil 4th 16-0594-P